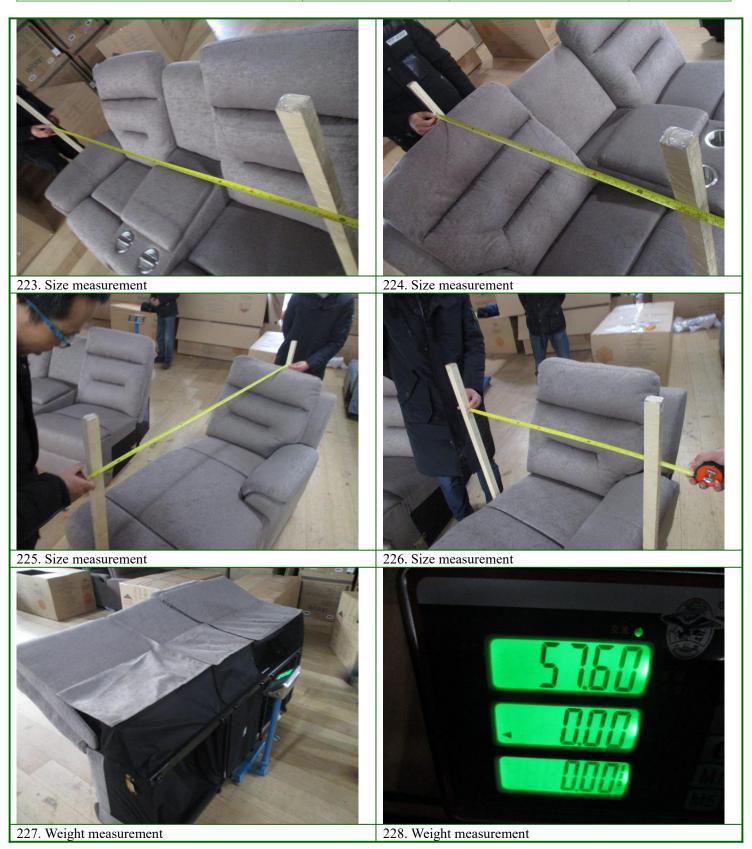

## **G- SPECIAL TEST**

|                                   | CHECK POINTS                    | 5                                               | FINDINGS                                                                                                                                        | RESULT     |
|-----------------------------------|---------------------------------|-------------------------------------------------|-------------------------------------------------------------------------------------------------------------------------------------------------|------------|
| 1.                                | Description                     | Barcode scan test                               | No failure                                                                                                                                      | Passed     |
|                                   | Sample Size:                    | 2pcs/item                                       |                                                                                                                                                 |            |
| Test method/ Accepted Standard: S |                                 | epted Standard:                                 | Scanned & correct.                                                                                                                              | 1          |
| 2.                                | Description                     | Carton drop test                                | No failure                                                                                                                                      | N/A        |
|                                   | Sample Size:                    | 1ctn for the max weight                         |                                                                                                                                                 |            |
|                                   | Test method/ Acce               | epted Standard:                                 | XX height/8times                                                                                                                                | 1          |
| 3.                                | Description                     | Unit dimension and weight                       | Refer to table G-1                                                                                                                              | <b>D</b> 1 |
|                                   | Sample Size: 1units/item        |                                                 |                                                                                                                                                 | Passed     |
|                                   | Test method/ Accepted Standard: |                                                 | With rule and scale                                                                                                                             | 1          |
| 4.                                | Description                     | Stitches density check                          | Closed to client's inspection requirement:                                                                                                      |            |
|                                   | Sample Size:                    | Full sample size                                | - There must be 7mm. To 10mm. From the stitching line to the end of the piece of fabric or leather used.  (Actual 7mm per stitch for all items) | Passed     |
|                                   | Test method/ Accepted Standard: |                                                 | On a flat ground                                                                                                                                | 1          |
| 5.                                | Description                     | Moisture Test (for wooden item including slats) | HF-11 L:13%/10%<br>-11 R:10%/11%                                                                                                                | Passed     |
|                                   | Sample Size:                    | 1set or 2 sets per item                         | -13 L: 11%/10%<br>-13 R:7%/9%                                                                                                                   |            |
|                                   | Test method/ Acce               | epted Standard:                                 | With moisture tester                                                                                                                            | 1          |
| 6.                                | Description                     | Practical test                                  | OK                                                                                                                                              | Passed     |
|                                   | Sample Size:                    | 1 or 2 set per item                             |                                                                                                                                                 |            |
|                                   | Test method/ Accepted Standard: |                                                 | According to client's inspection requirement:                                                                                                   | 1          |
| 7.                                | Description                     | Static loading                                  | No failure                                                                                                                                      | Passed     |

#### G-1 Measurement table

| G-1 Measurement table          |            |                   |   |      |  |  |  |  |
|--------------------------------|------------|-------------------|---|------|--|--|--|--|
| Point Requirement              |            | Sample 1 Sample 2 |   | Unit |  |  |  |  |
| HF-11 L                        |            |                   |   | ·    |  |  |  |  |
| Product size L*W*H (Seat)      | 178x97x101 | 177x96.5x100      | - | cm   |  |  |  |  |
| Product weight (Seat)          |            | 57                | - | kgs  |  |  |  |  |
| Product size L*W*H<br>(Chaise) | 158x80x101 | 158.8x79.8x100    | - | cm   |  |  |  |  |
| Product weight (Chaise)        | -          | 32.3              | - | kgs  |  |  |  |  |
| HF-11 R                        |            | ·                 |   |      |  |  |  |  |
| Product size L*W*H<br>(Seat)   | 178x97x101 | 177.8x97x100.5    | - | cm   |  |  |  |  |
| Product weight (Seat)          |            | 57.5              | - | kgs  |  |  |  |  |
| Product size L*W*H<br>(Chaise) | 158x80x101 | 158x80x100        | - | cm   |  |  |  |  |
| Product weight (Chaise)        |            | 32.1              | - | kgs  |  |  |  |  |
| HF-13 L                        |            |                   |   |      |  |  |  |  |
| Product size L*W*H (Seat)      | 178x97x101 | 177.5x97x100.5    | - | cm   |  |  |  |  |
| Product weight (Seat)          |            | 57.5              | - | kgs  |  |  |  |  |
| Product size L*W*H<br>(Chaise) | 158x80x101 | 157.7x80.3x100    | - | cm   |  |  |  |  |
| Product weight (Chaise)        |            | 32.7              | - | kgs  |  |  |  |  |
| HF-13 R                        |            |                   |   |      |  |  |  |  |
| Product size L*W*H<br>(Seat)   | 178x97x101 | 178x97.5x100.2    | - | cm   |  |  |  |  |
| Product weight (Seat)          |            | 57.6              | - | kgs  |  |  |  |  |
| Product size L*W*H<br>(Chaise) | 158x80x101 | 157.8x80x100      | - | cm   |  |  |  |  |