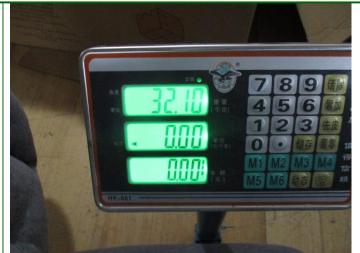

Inspection Number
Report Date
Page 16 of 44

Inspection Number
Report Date

Page 17 of 44

67. Weight measurement

68. Weight measurement

N/A

69. Defect: Lack glue-Major

70.