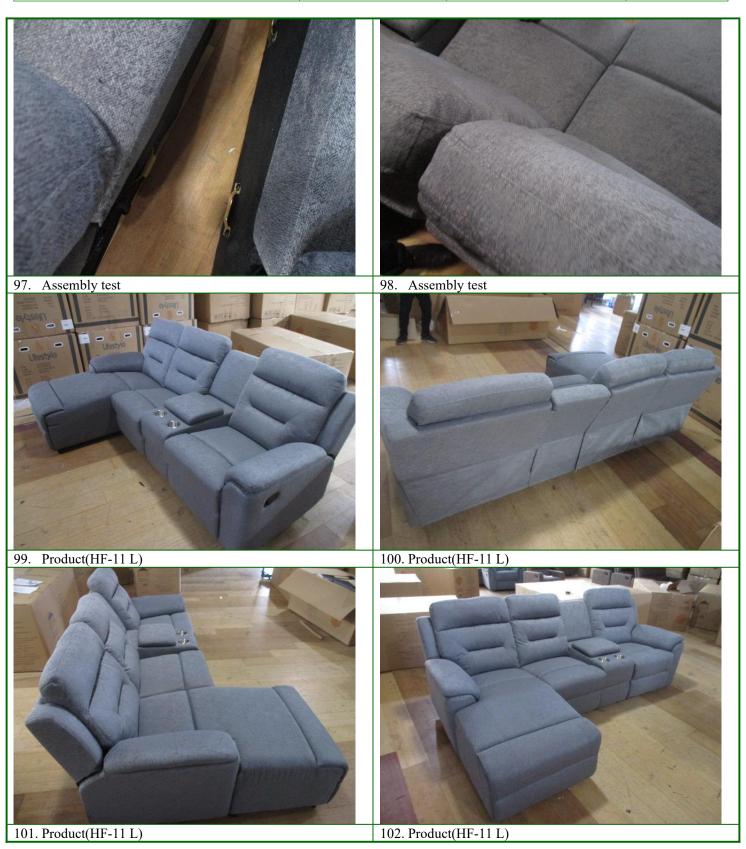

## **D- QUANTITY**

| P.O. No./<br>Brand  |                                                         | Order<br>Quantity |             | ment<br>ntity | Units Packed in Cartons |       | Units Finished Not Packed |            | Units Not<br>Finished |            |          |
|---------------------|---------------------------------------------------------|-------------------|-------------|---------------|-------------------------|-------|---------------------------|------------|-----------------------|------------|----------|
|                     | Product No                                              | <u>Unit</u>       | <u>Unit</u> | <u>Ctns</u>   | Quantity                | Qty   | <u>%</u>                  | <u>Qty</u> | <u>%</u>              | <u>Qty</u> | <u>%</u> |
|                     | HF-11 L                                                 | 5                 | 9           | 18            | 1set                    | 3pcs  | 12.5                      | 0          | 0                     | 0          | 0        |
| HASL01-4            | HF-11 R                                                 | 4                 | 9           | 18            | 1set                    | 3pcs  | 12.5                      | 0          | 0                     | 0          | 0        |
| HASLU1-4            | HF-13 R                                                 | 5                 | 9           | 18            | 1set                    | 3pcs  | 12.5                      | 0          | 0                     | 0          | 0        |
|                     | HF-13 L                                                 | 4                 | 9           | 18            | 1set                    | 3pcs  | 12.5                      | 0          | 0                     | 0          | 0        |
|                     | HF-11 L                                                 | 5                 | 9           | 18            | 1set                    | 3pcs  | 12.5                      | 0          | 0                     | 0          | 0        |
| HATF01-4            | HF-11 R                                                 | 4                 | 9           | 18            | 1set                    | 3pcs  | 12.5                      | 0          | 0                     | 0          | 0        |
| 11A1101-4           | HF-13 R                                                 | 5                 | 9           | 18            | 1set                    | 3pcs  | 12.5                      | 0          | 0                     | 0          | 0        |
|                     | HF-13 L                                                 | 4                 | 9           | 18            | 1set                    | 3pcs  | 12.5                      | 0          | 0                     | 0          | 0        |
| Total:              | ===                                                     | 36                | 72          | 144           | 8sets                   | 24pcs | 100                       | 0          | 0                     | 0          | 0        |
| List of CTN<br>No.# | Lotal /4 Cartons for sampling to inspection. Carton No. |                   |             |               |                         |       |                           |            |                       |            |          |
| Result              | Pass                                                    |                   |             |               |                         |       |                           |            |                       |            |          |

### E- PRODUCT DESCRIPTION, STYLE, COLOR CONFORMITY

|    | CHECK POINTS                                                         | RESULT  | COMMENTS                                                                        |
|----|----------------------------------------------------------------------|---------|---------------------------------------------------------------------------------|
| 1  | Against product information on PO                                    | Pass    |                                                                                 |
| 2  | Against product Specifications/Drawings/Photos                       | Pass    |                                                                                 |
| 3  | Against submitted Samples/Color Swatch                               | Pending | No reference samples/ swatch provided for reference when inspection. (Remark 1) |
| 4. | Against instruction manual/ other information on packaging/ product. | Pass    |                                                                                 |