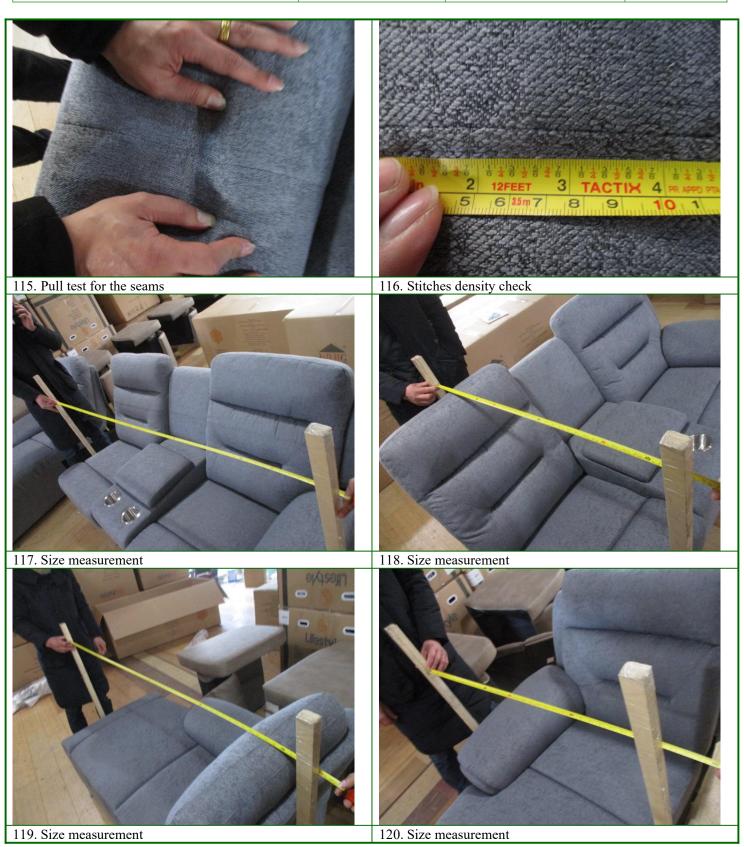

## **G- SPECIAL TEST**

|                                   | CHECK POINTS                    | 5                                               | FINDINGS                                                                                                                                        | RESULT     |
|-----------------------------------|---------------------------------|-------------------------------------------------|-------------------------------------------------------------------------------------------------------------------------------------------------|------------|
| 1.                                | Description                     | Barcode scan test                               | No failure                                                                                                                                      | Passed     |
|                                   | Sample Size:                    | 2pcs/item                                       |                                                                                                                                                 |            |
| Test method/ Accepted Standard: S |                                 | epted Standard:                                 | Scanned & correct.                                                                                                                              | 1          |
| 2.                                | Description                     | Carton drop test                                | No failure                                                                                                                                      | N/A        |
|                                   | Sample Size:                    | 1ctn for the max weight                         |                                                                                                                                                 |            |
|                                   | Test method/ Acce               | epted Standard:                                 | XX height/8times                                                                                                                                | 1          |
| 3.                                | Description                     | Unit dimension and weight                       | Refer to table G-1                                                                                                                              | <b>D</b> 1 |
|                                   | Sample Size: 1units/item        |                                                 |                                                                                                                                                 | Passed     |
|                                   | Test method/ Accepted Standard: |                                                 | With rule and scale                                                                                                                             | 1          |
| 4.                                | Description                     | Stitches density check                          | Closed to client's inspection requirement:                                                                                                      |            |
|                                   | Sample Size:                    | Full sample size                                | - There must be 7mm. To 10mm. From the stitching line to the end of the piece of fabric or leather used.  (Actual 7mm per stitch for all items) | Passed     |
|                                   | Test method/ Accepted Standard: |                                                 | On a flat ground                                                                                                                                | 1          |
| 5.                                | Description                     | Moisture Test (for wooden item including slats) | HF-11 L:13%/10%<br>-11 R:10%/11%                                                                                                                | Passed     |
|                                   | Sample Size:                    | 1set or 2 sets per item                         | -13 L: 11%/10%<br>-13 R:7%/9%                                                                                                                   |            |
|                                   | Test method/ Acce               | epted Standard:                                 | With moisture tester                                                                                                                            | 1          |
| 6.                                | Description                     | Practical test                                  | OK                                                                                                                                              | Passed     |
|                                   | Sample Size:                    | 1 or 2 set per item                             |                                                                                                                                                 |            |
|                                   | Test method/ Accepted Standard: |                                                 | According to client's inspection requirement:                                                                                                   | 1          |
| 7.                                | Description                     | Static loading                                  | No failure                                                                                                                                      | Passed     |

#### G-1 Measurement table

| G-1 Measurement table          |            |                   |   |      |  |  |  |  |
|--------------------------------|------------|-------------------|---|------|--|--|--|--|
| Point Requirement              |            | Sample 1 Sample 2 |   | Unit |  |  |  |  |
| HF-11 L                        |            |                   |   | ·    |  |  |  |  |
| Product size L*W*H (Seat)      | 178x97x101 | 177x96.5x100      | - | cm   |  |  |  |  |
| Product weight (Seat)          |            | 57                | - | kgs  |  |  |  |  |
| Product size L*W*H<br>(Chaise) | 158x80x101 | 158.8x79.8x100    | - | cm   |  |  |  |  |
| Product weight (Chaise)        | -          | 32.3              | - | kgs  |  |  |  |  |
| HF-11 R                        |            | ·                 |   |      |  |  |  |  |
| Product size L*W*H<br>(Seat)   | 178x97x101 | 177.8x97x100.5    | - | cm   |  |  |  |  |
| Product weight (Seat)          |            | 57.5              | - | kgs  |  |  |  |  |
| Product size L*W*H<br>(Chaise) | 158x80x101 | 158x80x100        | - | cm   |  |  |  |  |
| Product weight (Chaise)        |            | 32.1              | - | kgs  |  |  |  |  |
| HF-13 L                        |            |                   |   |      |  |  |  |  |
| Product size L*W*H (Seat)      | 178x97x101 | 177.5x97x100.5    | - | cm   |  |  |  |  |
| Product weight (Seat)          |            | 57.5              | - | kgs  |  |  |  |  |
| Product size L*W*H<br>(Chaise) | 158x80x101 | 157.7x80.3x100    | - | cm   |  |  |  |  |
| Product weight (Chaise)        |            | 32.7              | - | kgs  |  |  |  |  |
| HF-13 R                        |            |                   |   |      |  |  |  |  |
| Product size L*W*H<br>(Seat)   | 178x97x101 | 178x97.5x100.2    | - | cm   |  |  |  |  |
| Product weight (Seat)          |            | 57.6              | - | kgs  |  |  |  |  |
| Product size L*W*H<br>(Chaise) | 158x80x101 | 157.8x80x100      | - | cm   |  |  |  |  |