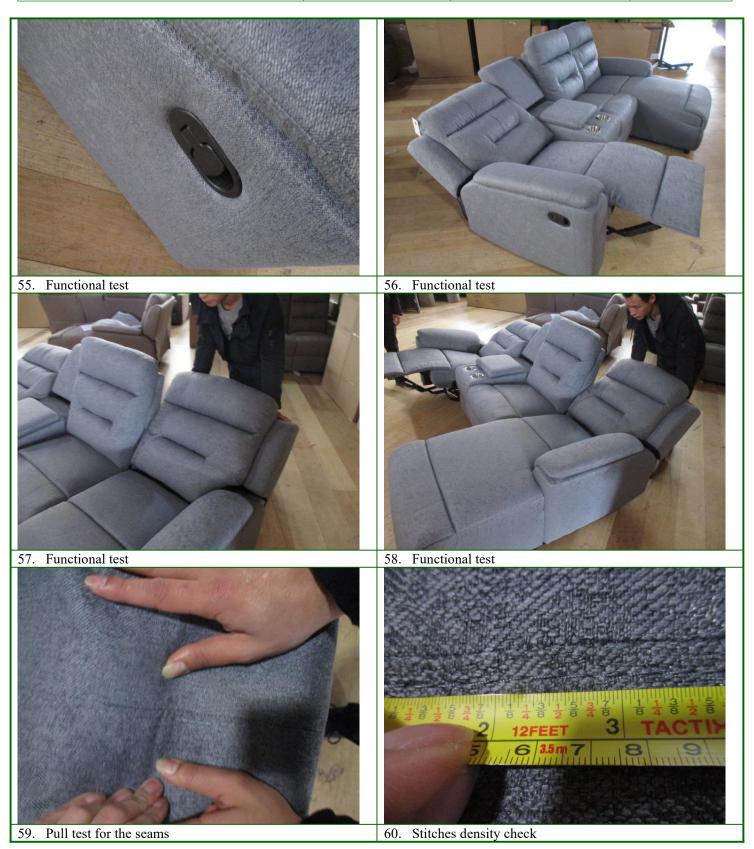

## **G- SPECIAL TEST**

|                                   | CHECK POINTS                    | 5                                               | FINDINGS                                                                                                                                        | RESULT     |
|-----------------------------------|---------------------------------|-------------------------------------------------|-------------------------------------------------------------------------------------------------------------------------------------------------|------------|
| 1.                                | Description                     | Barcode scan test                               | No failure                                                                                                                                      | Passed     |
|                                   | Sample Size:                    | 2pcs/item                                       |                                                                                                                                                 |            |
| Test method/ Accepted Standard: S |                                 | epted Standard:                                 | Scanned & correct.                                                                                                                              | 1          |
| 2.                                | Description                     | Carton drop test                                | No failure                                                                                                                                      | N/A        |
|                                   | Sample Size:                    | 1ctn for the max weight                         |                                                                                                                                                 |            |
|                                   | Test method/ Acce               | epted Standard:                                 | XX height/8times                                                                                                                                | 1          |
| 3.                                | Description                     | Unit dimension and weight                       | Refer to table G-1                                                                                                                              | <b>D</b> 1 |
|                                   | Sample Size: 1units/item        |                                                 |                                                                                                                                                 | Passed     |
|                                   | Test method/ Accepted Standard: |                                                 | With rule and scale                                                                                                                             | 1          |
| 4.                                | Description                     | Stitches density check                          | Closed to client's inspection requirement:                                                                                                      |            |
|                                   | Sample Size:                    | Full sample size                                | - There must be 7mm. To 10mm. From the stitching line to the end of the piece of fabric or leather used.  (Actual 7mm per stitch for all items) | Passed     |
|                                   | Test method/ Accepted Standard: |                                                 | On a flat ground                                                                                                                                | 1          |
| 5.                                | Description                     | Moisture Test (for wooden item including slats) | HF-11 L:13%/10%<br>-11 R:10%/11%                                                                                                                | Passed     |
|                                   | Sample Size:                    | 1set or 2 sets per item                         | -13 L: 11%/10%<br>-13 R:7%/9%                                                                                                                   |            |
|                                   | Test method/ Acce               | epted Standard:                                 | With moisture tester                                                                                                                            | 1          |
| 6.                                | Description                     | Practical test                                  | OK                                                                                                                                              | Passed     |
|                                   | Sample Size:                    | 1 or 2 set per item                             |                                                                                                                                                 |            |
|                                   | Test method/ Accepted Standard: |                                                 | According to client's inspection requirement:                                                                                                   | 1          |
| 7.                                | Description                     | Static loading                                  | No failure                                                                                                                                      | Passed     |