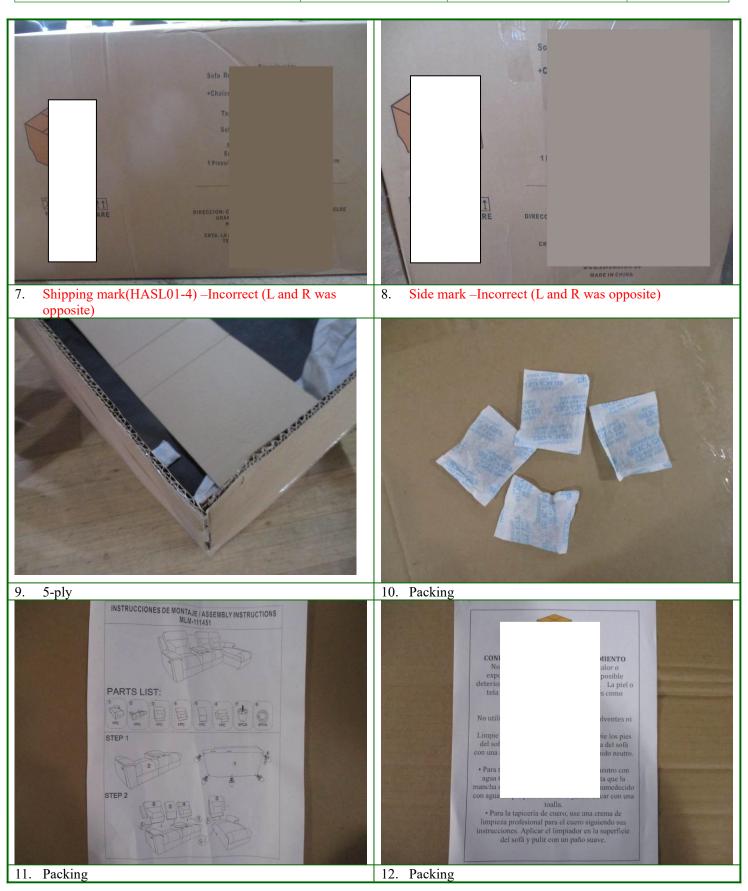

2. For workmanship check:

Please see section F-workmanship table for actual defects finding and confirm.

3. For packing check:

For PO: HASL01-4 and item: HF - 11 and style: two-seater; the Chaise in Left pattern was packed into the Chaise in right pattern carton. And the Chaise in right pattern was packed into the Chaise in left pattern carton. It need rework them.