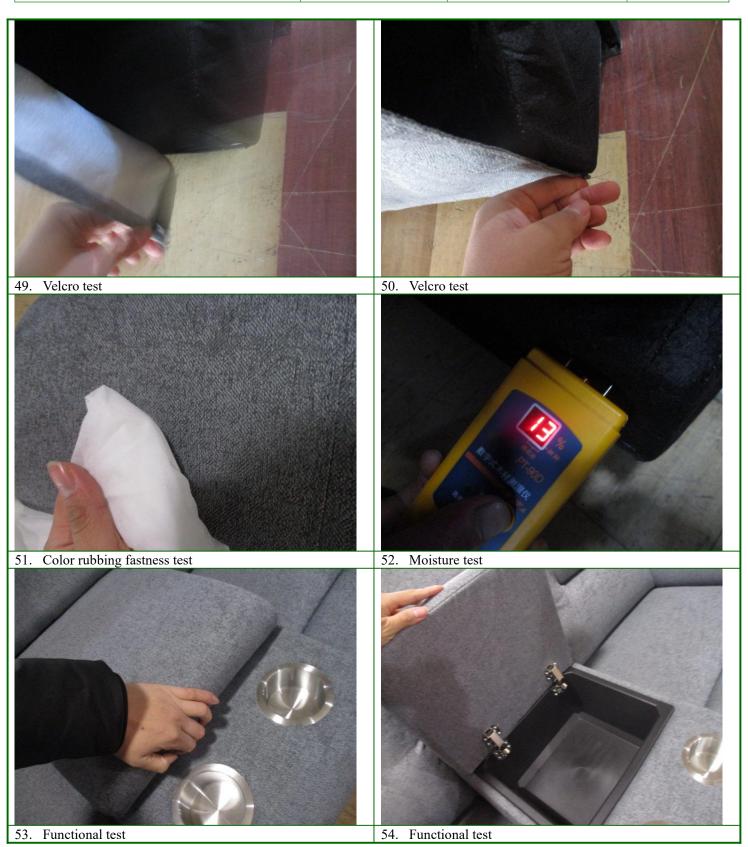

## **G- SPECIAL TEST**

|                                   | CHECK POINTS                    | 5                                               | FINDINGS                                                                                                                                        | RESULT     |
|-----------------------------------|---------------------------------|-------------------------------------------------|-------------------------------------------------------------------------------------------------------------------------------------------------|------------|
| 1.                                | Description                     | Barcode scan test                               | No failure                                                                                                                                      | Passed     |
|                                   | Sample Size:                    | 2pcs/item                                       |                                                                                                                                                 |            |
| Test method/ Accepted Standard: S |                                 | epted Standard:                                 | Scanned & correct.                                                                                                                              | 1          |
| 2.                                | Description                     | Carton drop test                                | No failure                                                                                                                                      | N/A        |
|                                   | Sample Size:                    | 1ctn for the max weight                         |                                                                                                                                                 |            |
|                                   | Test method/ Acce               | epted Standard:                                 | XX height/8times                                                                                                                                | 1          |
| 3.                                | Description                     | Unit dimension and weight                       | Refer to table G-1                                                                                                                              | <b>D</b> 1 |
|                                   | Sample Size: 1units/item        |                                                 |                                                                                                                                                 | Passed     |
|                                   | Test method/ Accepted Standard: |                                                 | With rule and scale                                                                                                                             | 1          |
| 4.                                | Description                     | Stitches density check                          | Closed to client's inspection requirement:                                                                                                      |            |
|                                   | Sample Size:                    | Full sample size                                | - There must be 7mm. To 10mm. From the stitching line to the end of the piece of fabric or leather used.  (Actual 7mm per stitch for all items) | Passed     |
|                                   | Test method/ Accepted Standard: |                                                 | On a flat ground                                                                                                                                | 1          |
| 5.                                | Description                     | Moisture Test (for wooden item including slats) | HF-11 L:13%/10%<br>-11 R:10%/11%                                                                                                                | Passed     |
|                                   | Sample Size:                    | 1set or 2 sets per item                         | -13 L: 11%/10%<br>-13 R:7%/9%                                                                                                                   |            |
|                                   | Test method/ Acce               | epted Standard:                                 | With moisture tester                                                                                                                            | 1          |
| 6.                                | Description                     | Practical test                                  | OK                                                                                                                                              | Passed     |
|                                   | Sample Size:                    | 1 or 2 set per item                             |                                                                                                                                                 |            |
|                                   | Test method/ Accepted Standard: |                                                 | According to client's inspection requirement:                                                                                                   | 1          |
| 7.                                | Description                     | Static loading                                  | No failure                                                                                                                                      | Passed     |