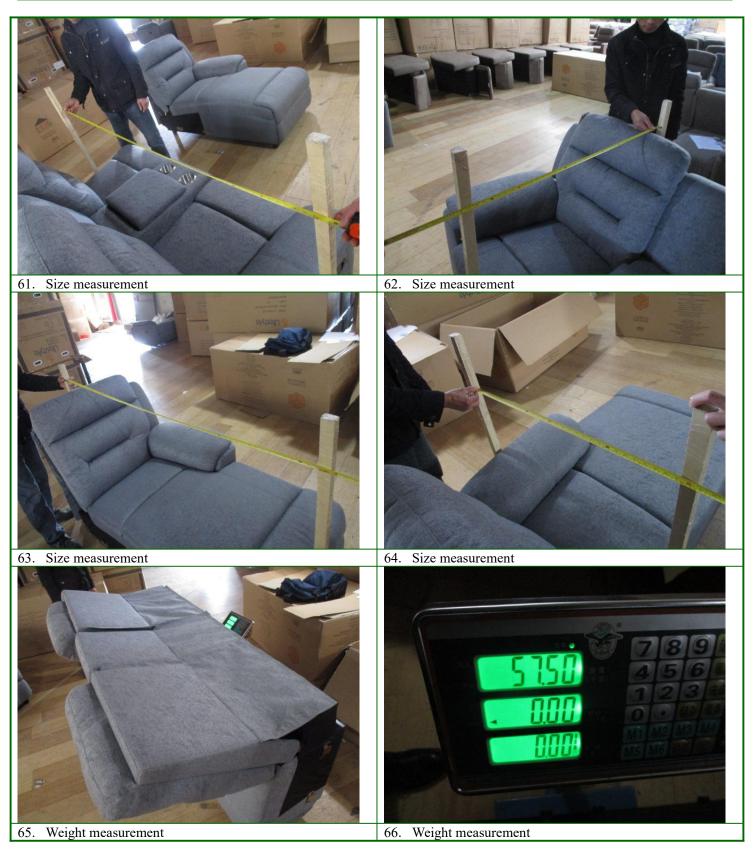

## **G- SPECIAL TEST**

|                                   | CHECK POINTS                    | 5                                               | FINDINGS                                                                                                                                        | RESULT     |
|-----------------------------------|---------------------------------|-------------------------------------------------|-------------------------------------------------------------------------------------------------------------------------------------------------|------------|
| 1.                                | Description                     | Barcode scan test                               | No failure                                                                                                                                      | Passed     |
|                                   | Sample Size:                    | 2pcs/item                                       |                                                                                                                                                 |            |
| Test method/ Accepted Standard: S |                                 | epted Standard:                                 | Scanned & correct.                                                                                                                              | 1          |
| 2.                                | Description                     | Carton drop test                                | No failure                                                                                                                                      | N/A        |
|                                   | Sample Size:                    | 1ctn for the max weight                         |                                                                                                                                                 |            |
|                                   | Test method/ Acce               | epted Standard:                                 | XX height/8times                                                                                                                                | 1          |
| 3.                                | Description                     | Unit dimension and weight                       | Refer to table G-1                                                                                                                              | <b>D</b> 1 |
|                                   | Sample Size: 1units/item        |                                                 |                                                                                                                                                 | Passed     |
|                                   | Test method/ Accepted Standard: |                                                 | With rule and scale                                                                                                                             | 1          |
| 4.                                | Description                     | Stitches density check                          | Closed to client's inspection requirement:                                                                                                      |            |
|                                   | Sample Size:                    | Full sample size                                | - There must be 7mm. To 10mm. From the stitching line to the end of the piece of fabric or leather used.  (Actual 7mm per stitch for all items) | Passed     |
|                                   | Test method/ Accepted Standard: |                                                 | On a flat ground                                                                                                                                | 1          |
| 5.                                | Description                     | Moisture Test (for wooden item including slats) | HF-11 L:13%/10%<br>-11 R:10%/11%                                                                                                                | Passed     |
|                                   | Sample Size:                    | 1set or 2 sets per item                         | -13 L: 11%/10%<br>-13 R:7%/9%                                                                                                                   |            |
|                                   | Test method/ Acce               | epted Standard:                                 | With moisture tester                                                                                                                            | 1          |
| 6.                                | Description                     | Practical test                                  | OK                                                                                                                                              | Passed     |
|                                   | Sample Size:                    | 1 or 2 set per item                             |                                                                                                                                                 |            |
|                                   | Test method/ Accepted Standard: |                                                 | According to client's inspection requirement:                                                                                                   | 1          |
| 7.                                | Description                     | Static loading                                  | No failure                                                                                                                                      | Passed     |

#### G-1 Measurement table

| G-1 Measurement table          |            |                   |   |      |  |  |  |  |
|--------------------------------|------------|-------------------|---|------|--|--|--|--|
| Point Requirement              |            | Sample 1 Sample 2 |   | Unit |  |  |  |  |
| HF-11 L                        |            |                   |   | ·    |  |  |  |  |
| Product size L*W*H (Seat)      | 178x97x101 | 177x96.5x100      | - | cm   |  |  |  |  |
| Product weight (Seat)          |            | 57                | - | kgs  |  |  |  |  |
| Product size L*W*H<br>(Chaise) | 158x80x101 | 158.8x79.8x100    | - | cm   |  |  |  |  |
| Product weight (Chaise)        | -          | 32.3              | - | kgs  |  |  |  |  |
| HF-11 R                        |            | ·                 |   |      |  |  |  |  |
| Product size L*W*H<br>(Seat)   | 178x97x101 | 177.8x97x100.5    | - | cm   |  |  |  |  |
| Product weight (Seat)          |            | 57.5              | - | kgs  |  |  |  |  |
| Product size L*W*H<br>(Chaise) | 158x80x101 | 158x80x100        | - | cm   |  |  |  |  |
| Product weight (Chaise)        |            | 32.1              | - | kgs  |  |  |  |  |
| HF-13 L                        |            |                   |   |      |  |  |  |  |
| Product size L*W*H (Seat)      | 178x97x101 | 177.5x97x100.5    | - | cm   |  |  |  |  |
| Product weight (Seat)          |            | 57.5              | - | kgs  |  |  |  |  |
| Product size L*W*H<br>(Chaise) | 158x80x101 | 157.7x80.3x100    | - | cm   |  |  |  |  |
| Product weight (Chaise)        |            | 32.7              | - | kgs  |  |  |  |  |
| HF-13 R                        |            |                   |   |      |  |  |  |  |
| Product size L*W*H<br>(Seat)   | 178x97x101 | 178x97.5x100.2    | - | cm   |  |  |  |  |
| Product weight (Seat)          |            | 57.6              | - | kgs  |  |  |  |  |
| Product size L*W*H<br>(Chaise) | 158x80x101 | 157.8x80x100      | - | cm   |  |  |  |  |