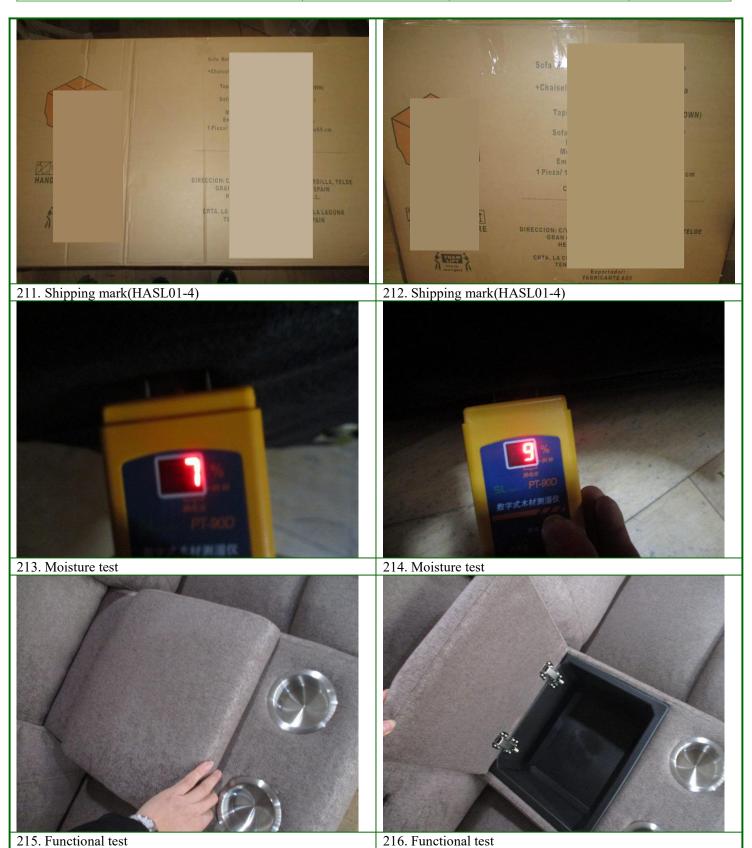

## **G- SPECIAL TEST**

|                                   | CHECK POINTS                    | 5                                               | FINDINGS                                                                                                                                        | RESULT     |
|-----------------------------------|---------------------------------|-------------------------------------------------|-------------------------------------------------------------------------------------------------------------------------------------------------|------------|
| 1.                                | Description                     | Barcode scan test                               | No failure                                                                                                                                      | Passed     |
|                                   | Sample Size:                    | 2pcs/item                                       |                                                                                                                                                 |            |
| Test method/ Accepted Standard: S |                                 | epted Standard:                                 | Scanned & correct.                                                                                                                              | 1          |
| 2.                                | Description                     | Carton drop test                                | No failure                                                                                                                                      | N/A        |
|                                   | Sample Size:                    | 1ctn for the max weight                         |                                                                                                                                                 |            |
|                                   | Test method/ Acce               | epted Standard:                                 | XX height/8times                                                                                                                                | 1          |
| 3.                                | Description                     | Unit dimension and weight                       | Refer to table G-1                                                                                                                              | <b>D</b> 1 |
|                                   | Sample Size: 1units/item        |                                                 |                                                                                                                                                 | Passed     |
|                                   | Test method/ Accepted Standard: |                                                 | With rule and scale                                                                                                                             | 1          |
| 4.                                | Description                     | Stitches density check                          | Closed to client's inspection requirement:                                                                                                      |            |
|                                   | Sample Size:                    | Full sample size                                | - There must be 7mm. To 10mm. From the stitching line to the end of the piece of fabric or leather used.  (Actual 7mm per stitch for all items) | Passed     |
|                                   | Test method/ Accepted Standard: |                                                 | On a flat ground                                                                                                                                | 1          |
| 5.                                | Description                     | Moisture Test (for wooden item including slats) | HF-11 L:13%/10%<br>-11 R:10%/11%                                                                                                                | Passed     |
|                                   | Sample Size:                    | 1set or 2 sets per item                         | -13 L: 11%/10%<br>-13 R:7%/9%                                                                                                                   |            |
|                                   | Test method/ Acce               | epted Standard:                                 | With moisture tester                                                                                                                            | 1          |
| 6.                                | Description                     | Practical test                                  | OK                                                                                                                                              | Passed     |
|                                   | Sample Size:                    | 1 or 2 set per item                             |                                                                                                                                                 |            |
|                                   | Test method/ Accepted Standard: |                                                 | According to client's inspection requirement:                                                                                                   | 1          |
| 7.                                | Description                     | Static loading                                  | No failure                                                                                                                                      | Passed     |