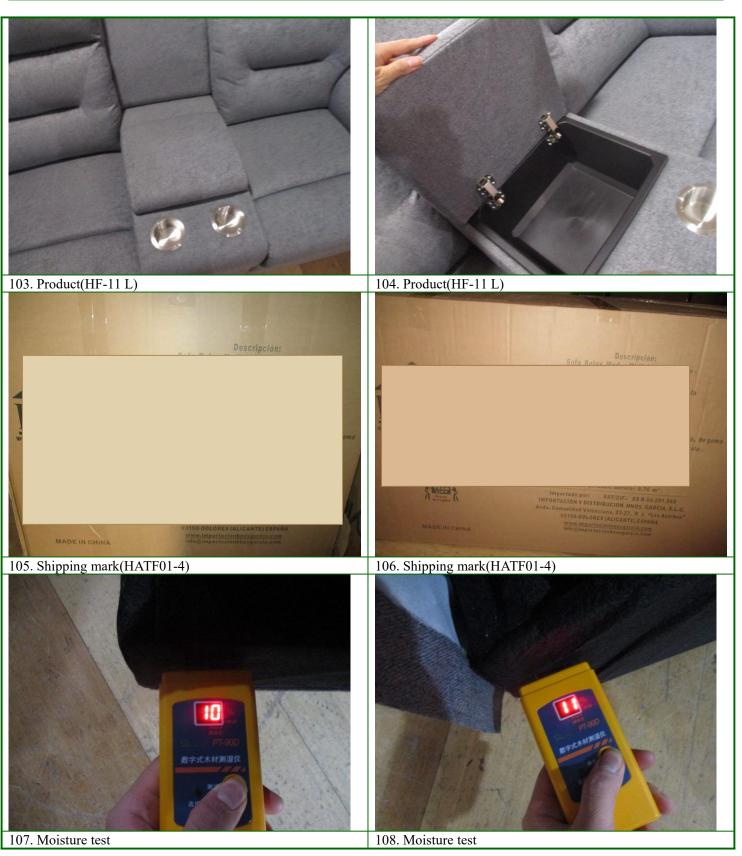

## **G- SPECIAL TEST**

|                                   | CHECK POINTS                    | 5                                               | FINDINGS                                                                                                                                        | RESULT     |
|-----------------------------------|---------------------------------|-------------------------------------------------|-------------------------------------------------------------------------------------------------------------------------------------------------|------------|
| 1.                                | Description                     | Barcode scan test                               | No failure                                                                                                                                      | Passed     |
|                                   | Sample Size:                    | 2pcs/item                                       |                                                                                                                                                 |            |
| Test method/ Accepted Standard: S |                                 | epted Standard:                                 | Scanned & correct.                                                                                                                              | 1          |
| 2.                                | Description                     | Carton drop test                                | No failure                                                                                                                                      | N/A        |
|                                   | Sample Size:                    | 1ctn for the max weight                         |                                                                                                                                                 |            |
|                                   | Test method/ Acce               | epted Standard:                                 | XX height/8times                                                                                                                                | 1          |
| 3.                                | Description                     | Unit dimension and weight                       | Refer to table G-1                                                                                                                              | <b>D</b> 1 |
|                                   | Sample Size: 1units/item        |                                                 |                                                                                                                                                 | Passed     |
|                                   | Test method/ Accepted Standard: |                                                 | With rule and scale                                                                                                                             | 1          |
| 4.                                | Description                     | Stitches density check                          | Closed to client's inspection requirement:                                                                                                      |            |
|                                   | Sample Size:                    | Full sample size                                | - There must be 7mm. To 10mm. From the stitching line to the end of the piece of fabric or leather used.  (Actual 7mm per stitch for all items) | Passed     |
|                                   | Test method/ Accepted Standard: |                                                 | On a flat ground                                                                                                                                | 1          |
| 5.                                | Description                     | Moisture Test (for wooden item including slats) | HF-11 L:13%/10%<br>-11 R:10%/11%                                                                                                                | Passed     |
|                                   | Sample Size:                    | 1set or 2 sets per item                         | -13 L: 11%/10%<br>-13 R:7%/9%                                                                                                                   |            |
|                                   | Test method/ Acce               | epted Standard:                                 | With moisture tester                                                                                                                            | 1          |
| 6.                                | Description                     | Practical test                                  | OK                                                                                                                                              | Passed     |
|                                   | Sample Size:                    | 1 or 2 set per item                             |                                                                                                                                                 |            |
|                                   | Test method/ Accepted Standard: |                                                 | According to client's inspection requirement:                                                                                                   | 1          |
| 7.                                | Description                     | Static loading                                  | No failure                                                                                                                                      | Passed     |