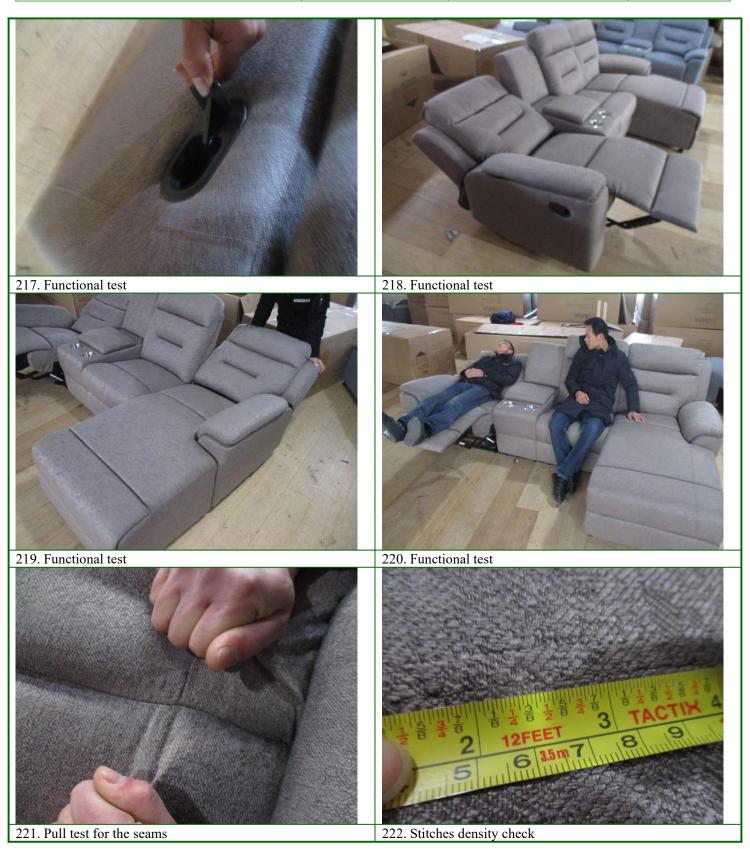

## **G- SPECIAL TEST**

|                                   | CHECK POINTS                    | 5                                               | FINDINGS                                                                                                                                        | RESULT     |
|-----------------------------------|---------------------------------|-------------------------------------------------|-------------------------------------------------------------------------------------------------------------------------------------------------|------------|
| 1.                                | Description                     | Barcode scan test                               | No failure                                                                                                                                      | Passed     |
|                                   | Sample Size:                    | 2pcs/item                                       |                                                                                                                                                 |            |
| Test method/ Accepted Standard: S |                                 | epted Standard:                                 | Scanned & correct.                                                                                                                              | 1          |
| 2.                                | Description                     | Carton drop test                                | No failure                                                                                                                                      | N/A        |
|                                   | Sample Size:                    | 1ctn for the max weight                         |                                                                                                                                                 |            |
|                                   | Test method/ Acce               | epted Standard:                                 | XX height/8times                                                                                                                                | 1          |
| 3.                                | Description                     | Unit dimension and weight                       | Refer to table G-1                                                                                                                              | <b>D</b> 1 |
|                                   | Sample Size: 1units/item        |                                                 |                                                                                                                                                 | Passed     |
|                                   | Test method/ Accepted Standard: |                                                 | With rule and scale                                                                                                                             | 1          |
| 4.                                | Description                     | Stitches density check                          | Closed to client's inspection requirement:                                                                                                      |            |
|                                   | Sample Size:                    | Full sample size                                | - There must be 7mm. To 10mm. From the stitching line to the end of the piece of fabric or leather used.  (Actual 7mm per stitch for all items) | Passed     |
|                                   | Test method/ Accepted Standard: |                                                 | On a flat ground                                                                                                                                | 1          |
| 5.                                | Description                     | Moisture Test (for wooden item including slats) | HF-11 L:13%/10%<br>-11 R:10%/11%                                                                                                                | Passed     |
|                                   | Sample Size:                    | 1set or 2 sets per item                         | -13 L: 11%/10%<br>-13 R:7%/9%                                                                                                                   |            |
|                                   | Test method/ Acce               | epted Standard:                                 | With moisture tester                                                                                                                            | 1          |
| 6.                                | Description                     | Practical test                                  | OK                                                                                                                                              | Passed     |
|                                   | Sample Size:                    | 1 or 2 set per item                             |                                                                                                                                                 |            |
|                                   | Test method/ Accepted Standard: |                                                 | According to client's inspection requirement:                                                                                                   | 1          |
| 7.                                | Description                     | Static loading                                  | No failure                                                                                                                                      | Passed     |