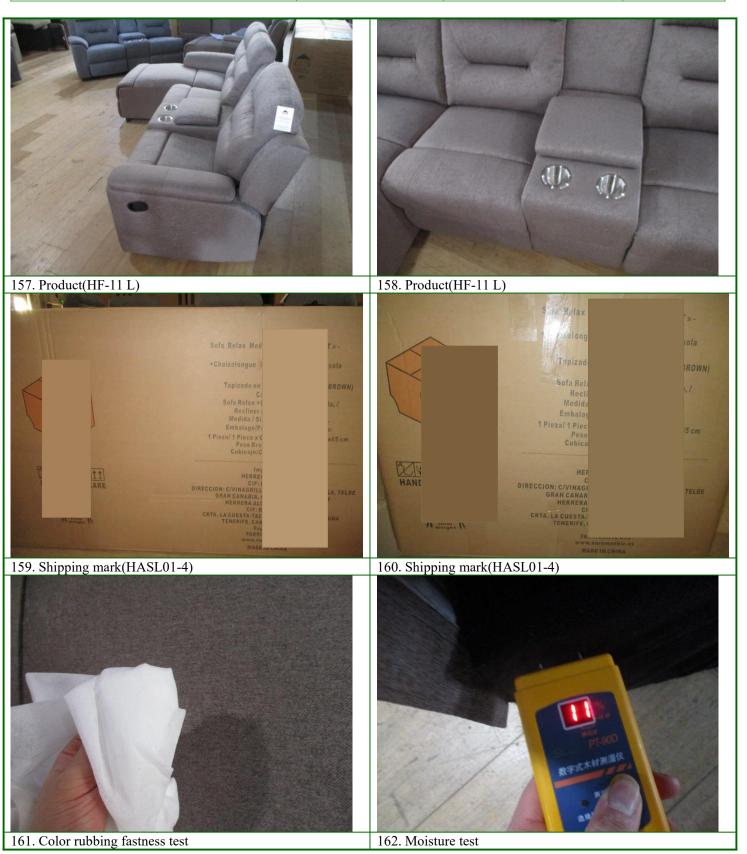

## **G- SPECIAL TEST**

|                                   | CHECK POINTS                    | 5                                               | FINDINGS                                                                                                                                        | RESULT     |
|-----------------------------------|---------------------------------|-------------------------------------------------|-------------------------------------------------------------------------------------------------------------------------------------------------|------------|
| 1.                                | Description                     | Barcode scan test                               | No failure                                                                                                                                      | Passed     |
|                                   | Sample Size:                    | 2pcs/item                                       |                                                                                                                                                 |            |
| Test method/ Accepted Standard: S |                                 | epted Standard:                                 | Scanned & correct.                                                                                                                              | 1          |
| 2.                                | Description                     | Carton drop test                                | No failure                                                                                                                                      | N/A        |
|                                   | Sample Size:                    | 1ctn for the max weight                         |                                                                                                                                                 |            |
|                                   | Test method/ Acce               | epted Standard:                                 | XX height/8times                                                                                                                                | 1          |
| 3.                                | Description                     | Unit dimension and weight                       | Refer to table G-1                                                                                                                              | <b>D</b> 1 |
|                                   | Sample Size: 1units/item        |                                                 |                                                                                                                                                 | Passed     |
|                                   | Test method/ Accepted Standard: |                                                 | With rule and scale                                                                                                                             | 1          |
| 4.                                | Description                     | Stitches density check                          | Closed to client's inspection requirement:                                                                                                      |            |
|                                   | Sample Size:                    | Full sample size                                | - There must be 7mm. To 10mm. From the stitching line to the end of the piece of fabric or leather used.  (Actual 7mm per stitch for all items) | Passed     |
|                                   | Test method/ Accepted Standard: |                                                 | On a flat ground                                                                                                                                | 1          |
| 5.                                | Description                     | Moisture Test (for wooden item including slats) | HF-11 L:13%/10%<br>-11 R:10%/11%                                                                                                                | Passed     |
|                                   | Sample Size:                    | 1set or 2 sets per item                         | -13 L: 11%/10%<br>-13 R:7%/9%                                                                                                                   |            |
|                                   | Test method/ Acce               | epted Standard:                                 | With moisture tester                                                                                                                            | 1          |
| 6.                                | Description                     | Practical test                                  | OK                                                                                                                                              | Passed     |
|                                   | Sample Size:                    | 1 or 2 set per item                             |                                                                                                                                                 |            |
|                                   | Test method/ Accepted Standard: |                                                 | According to client's inspection requirement:                                                                                                   | 1          |
| 7.                                | Description                     | Static loading                                  | No failure                                                                                                                                      | Passed     |