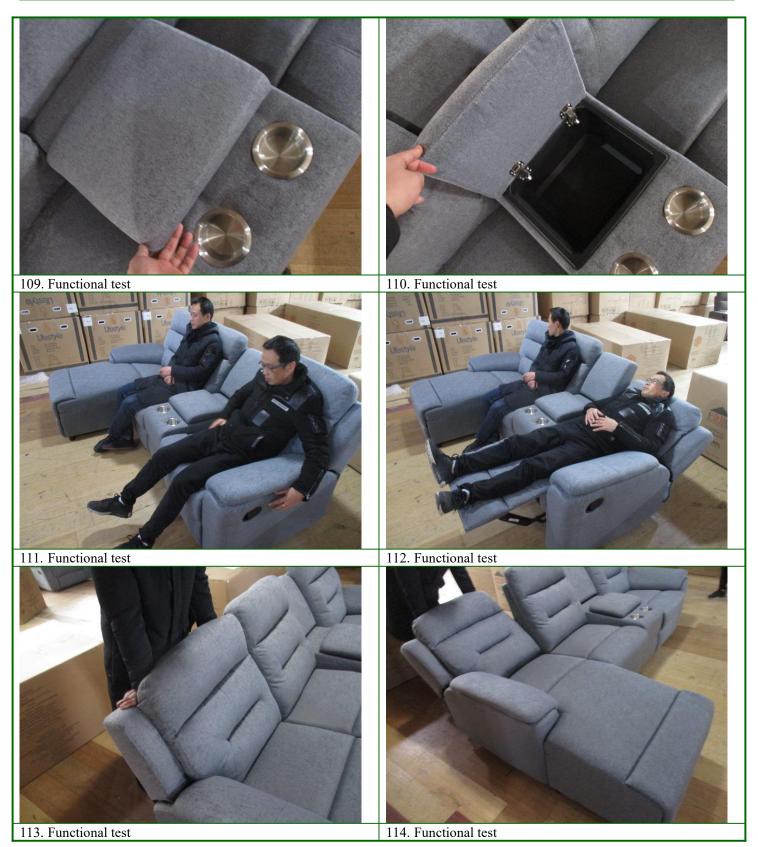

## **G- SPECIAL TEST**

|                                   | CHECK POINTS                    | 5                                               | FINDINGS                                                                                                                                        | RESULT     |
|-----------------------------------|---------------------------------|-------------------------------------------------|-------------------------------------------------------------------------------------------------------------------------------------------------|------------|
| 1.                                | Description                     | Barcode scan test                               | No failure                                                                                                                                      | Passed     |
|                                   | Sample Size:                    | 2pcs/item                                       |                                                                                                                                                 |            |
| Test method/ Accepted Standard: S |                                 | epted Standard:                                 | Scanned & correct.                                                                                                                              | 1          |
| 2.                                | Description                     | Carton drop test                                | No failure                                                                                                                                      | N/A        |
|                                   | Sample Size:                    | 1ctn for the max weight                         |                                                                                                                                                 |            |
|                                   | Test method/ Acce               | epted Standard:                                 | XX height/8times                                                                                                                                | 1          |
| 3.                                | Description                     | Unit dimension and weight                       | Refer to table G-1                                                                                                                              | <b>D</b> 1 |
|                                   | Sample Size: 1units/item        |                                                 |                                                                                                                                                 | Passed     |
|                                   | Test method/ Accepted Standard: |                                                 | With rule and scale                                                                                                                             | 1          |
| 4.                                | Description                     | Stitches density check                          | Closed to client's inspection requirement:                                                                                                      |            |
|                                   | Sample Size:                    | Full sample size                                | - There must be 7mm. To 10mm. From the stitching line to the end of the piece of fabric or leather used.  (Actual 7mm per stitch for all items) | Passed     |
|                                   | Test method/ Accepted Standard: |                                                 | On a flat ground                                                                                                                                | 1          |
| 5.                                | Description                     | Moisture Test (for wooden item including slats) | HF-11 L:13%/10%<br>-11 R:10%/11%                                                                                                                | Passed     |
|                                   | Sample Size:                    | 1set or 2 sets per item                         | -13 L: 11%/10%<br>-13 R:7%/9%                                                                                                                   |            |
|                                   | Test method/ Acce               | epted Standard:                                 | With moisture tester                                                                                                                            | 1          |
| 6.                                | Description                     | Practical test                                  | OK                                                                                                                                              | Passed     |
|                                   | Sample Size:                    | 1 or 2 set per item                             |                                                                                                                                                 |            |
|                                   | Test method/ Accepted Standard: |                                                 | According to client's inspection requirement:                                                                                                   | 1          |
| 7.                                | Description                     | Static loading                                  | No failure                                                                                                                                      | Passed     |