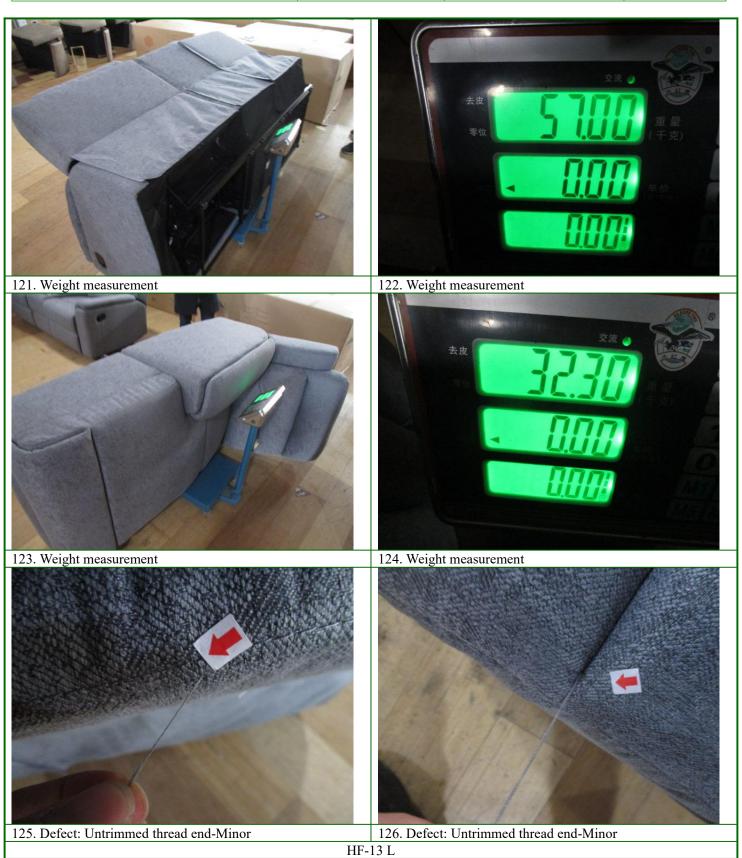

#### G-1 Measurement table

| G-1 Measurement table          |            |                   |   |      |  |  |  |  |
|--------------------------------|------------|-------------------|---|------|--|--|--|--|
| Point Requirement              |            | Sample 1 Sample 2 |   | Unit |  |  |  |  |
| HF-11 L                        |            |                   |   | ·    |  |  |  |  |
| Product size L*W*H (Seat)      | 178x97x101 | 177x96.5x100      | - | cm   |  |  |  |  |
| Product weight (Seat)          |            | 57                | - | kgs  |  |  |  |  |
| Product size L*W*H<br>(Chaise) | 158x80x101 | 158.8x79.8x100    | - | cm   |  |  |  |  |
| Product weight (Chaise)        | -          | 32.3              | - | kgs  |  |  |  |  |
| HF-11 R                        |            | ·                 |   |      |  |  |  |  |
| Product size L*W*H<br>(Seat)   | 178x97x101 | 177.8x97x100.5    | - | cm   |  |  |  |  |
| Product weight (Seat)          |            | 57.5              | - | kgs  |  |  |  |  |
| Product size L*W*H<br>(Chaise) | 158x80x101 | 158x80x100        | - | cm   |  |  |  |  |
| Product weight (Chaise)        |            | 32.1              | - | kgs  |  |  |  |  |
| HF-13 L                        |            |                   |   |      |  |  |  |  |
| Product size L*W*H (Seat)      | 178x97x101 | 177.5x97x100.5    | - | cm   |  |  |  |  |
| Product weight (Seat)          |            | 57.5              | - | kgs  |  |  |  |  |
| Product size L*W*H<br>(Chaise) | 158x80x101 | 157.7x80.3x100    | - | cm   |  |  |  |  |
| Product weight (Chaise)        |            | 32.7              | - | kgs  |  |  |  |  |
| HF-13 R                        |            |                   |   |      |  |  |  |  |
| Product size L*W*H<br>(Seat)   | 178x97x101 | 178x97.5x100.2    | - | cm   |  |  |  |  |
| Product weight (Seat)          |            | 57.6              | - | kgs  |  |  |  |  |
| Product size L*W*H<br>(Chaise) | 158x80x101 | 157.8x80x100      | - | cm   |  |  |  |  |

| Sample Size – Workmanship / Visual: |                                             | 8sets (16pcs)  | AQL - Minor Defecti | AQL - Minor Defectives: |          | 4.0   |       |
|-------------------------------------|---------------------------------------------|----------------|---------------------|-------------------------|----------|-------|-------|
| Item/ Color                         | S/S                                         |                | Defective Descri    | ption                   | Critical | Major | Minor |
| HF-11 L                             | 2sets (4pcs)                                | Lack glue      |                     |                         | 0        | 1     | 0     |
| HF-11 R                             | 2sets (4pcs)                                | Untrimmed th   | read end            |                         | 0        | 0     | 2     |
| HF-13 L                             | 2sets (4pcs)                                | No defect four | nd                  |                         | 0        | 0     | 0     |
| HF-13 R                             | 2sets (4pcs)                                | No defect four | nd                  |                         | 0        | 0     | 0     |
|                                     |                                             |                |                     | Total Found:            | 0        | 1     | 2     |
|                                     |                                             |                |                     | Accept:                 | -        | -     | -     |
|                                     | Result: Pending, due to above fi (remark 2) |                |                     |                         |          |       |       |