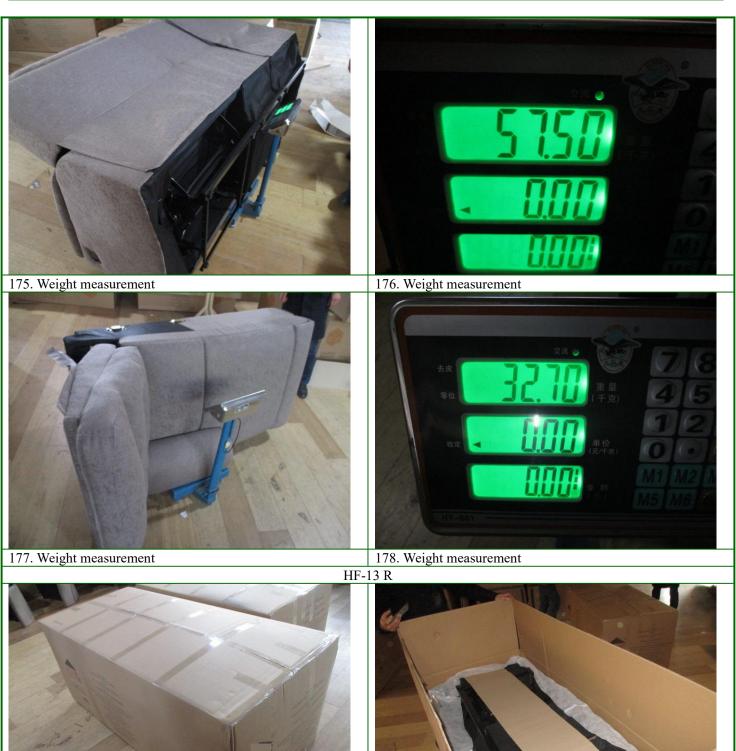

## **G- SPECIAL TEST**

|                                   | CHECK POINTS                    | 5                                               | FINDINGS                                                                                                                                        | RESULT     |
|-----------------------------------|---------------------------------|-------------------------------------------------|-------------------------------------------------------------------------------------------------------------------------------------------------|------------|
| 1.                                | Description                     | Barcode scan test                               | No failure                                                                                                                                      | Passed     |
|                                   | Sample Size:                    | 2pcs/item                                       |                                                                                                                                                 |            |
| Test method/ Accepted Standard: S |                                 | epted Standard:                                 | Scanned & correct.                                                                                                                              | 1          |
| 2.                                | Description                     | Carton drop test                                | No failure                                                                                                                                      | N/A        |
|                                   | Sample Size:                    | 1ctn for the max weight                         |                                                                                                                                                 |            |
|                                   | Test method/ Acce               | epted Standard:                                 | XX height/8times                                                                                                                                | 1          |
| 3.                                | Description                     | Unit dimension and weight                       | Refer to table G-1                                                                                                                              | <b>D</b> 1 |
|                                   | Sample Size: 1units/item        |                                                 |                                                                                                                                                 | Passed     |
|                                   | Test method/ Accepted Standard: |                                                 | With rule and scale                                                                                                                             | 1          |
| 4.                                | Description                     | Stitches density check                          | Closed to client's inspection requirement:                                                                                                      |            |
|                                   | Sample Size:                    | Full sample size                                | - There must be 7mm. To 10mm. From the stitching line to the end of the piece of fabric or leather used.  (Actual 7mm per stitch for all items) | Passed     |
|                                   | Test method/ Accepted Standard: |                                                 | On a flat ground                                                                                                                                | 1          |
| 5.                                | Description                     | Moisture Test (for wooden item including slats) | HF-11 L:13%/10%<br>-11 R:10%/11%                                                                                                                | Passed     |
|                                   | Sample Size:                    | 1set or 2 sets per item                         | -13 L: 11%/10%<br>-13 R:7%/9%                                                                                                                   |            |
|                                   | Test method/ Acce               | epted Standard:                                 | With moisture tester                                                                                                                            | 1          |
| 6.                                | Description                     | Practical test                                  | OK                                                                                                                                              | Passed     |
|                                   | Sample Size:                    | 1 or 2 set per item                             |                                                                                                                                                 |            |
|                                   | Test method/ Accepted Standard: |                                                 | According to client's inspection requirement:                                                                                                   | 1          |
| 7.                                | Description                     | Static loading                                  | No failure                                                                                                                                      | Passed     |

#### G-1 Measurement table

| G-1 Measurement table          |            |                   |   |      |  |  |  |  |
|--------------------------------|------------|-------------------|---|------|--|--|--|--|
| Point Requirement              |            | Sample 1 Sample 2 |   | Unit |  |  |  |  |
| HF-11 L                        |            |                   |   | ·    |  |  |  |  |
| Product size L*W*H (Seat)      | 178x97x101 | 177x96.5x100      | - | cm   |  |  |  |  |
| Product weight (Seat)          |            | 57                | - | kgs  |  |  |  |  |
| Product size L*W*H<br>(Chaise) | 158x80x101 | 158.8x79.8x100    | - | cm   |  |  |  |  |
| Product weight (Chaise)        | -          | 32.3              | - | kgs  |  |  |  |  |
| HF-11 R                        |            | ·                 |   |      |  |  |  |  |
| Product size L*W*H<br>(Seat)   | 178x97x101 | 177.8x97x100.5    | - | cm   |  |  |  |  |
| Product weight (Seat)          |            | 57.5              | - | kgs  |  |  |  |  |
| Product size L*W*H<br>(Chaise) | 158x80x101 | 158x80x100        | - | cm   |  |  |  |  |
| Product weight (Chaise)        |            | 32.1              | - | kgs  |  |  |  |  |
| HF-13 L                        |            |                   |   |      |  |  |  |  |
| Product size L*W*H (Seat)      | 178x97x101 | 177.5x97x100.5    | - | cm   |  |  |  |  |
| Product weight (Seat)          |            | 57.5              | - | kgs  |  |  |  |  |
| Product size L*W*H<br>(Chaise) | 158x80x101 | 157.7x80.3x100    | - | cm   |  |  |  |  |
| Product weight (Chaise)        |            | 32.7              | - | kgs  |  |  |  |  |
| HF-13 R                        |            |                   |   |      |  |  |  |  |
| Product size L*W*H<br>(Seat)   | 178x97x101 | 178x97.5x100.2    | - | cm   |  |  |  |  |
| Product weight (Seat)          |            | 57.6              | - | kgs  |  |  |  |  |
| Product size L*W*H<br>(Chaise) | 158x80x101 | 157.8x80x100      | - | cm   |  |  |  |  |

| Inspection report     |   | Inspection Number |   |              |
|-----------------------|---|-------------------|---|--------------|
| THIS DOCUMENT IS NON- |   | Report Date       |   | Page 5 of 44 |
|                       |   |                   |   |              |
| Product weight        | - | 32.8              | - | kgs          |