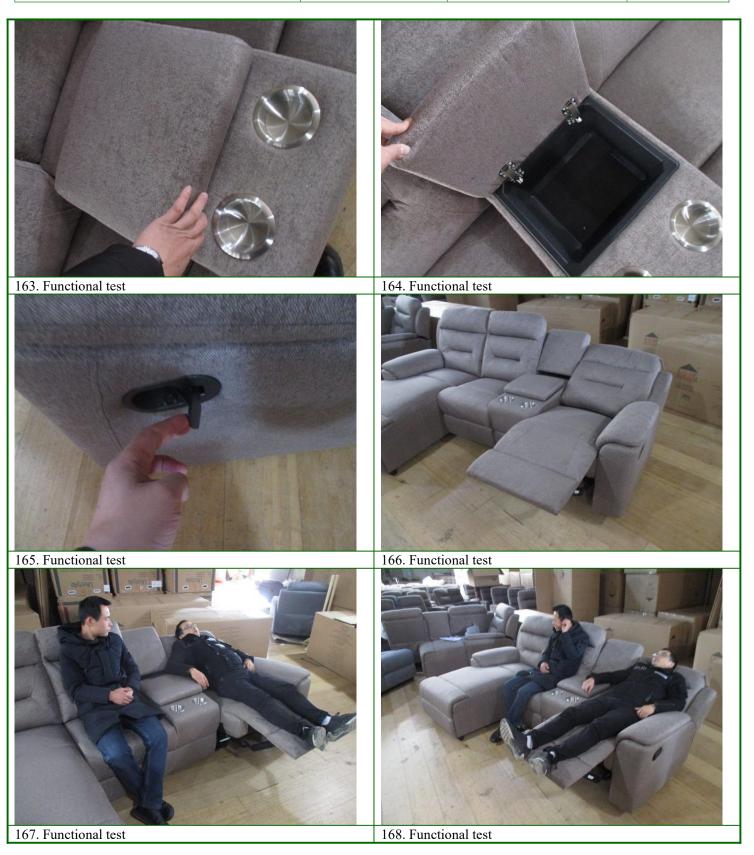

## **G- SPECIAL TEST**

|                                   | CHECK POINTS                    | 5                                               | FINDINGS                                                                                                                                        | RESULT     |
|-----------------------------------|---------------------------------|-------------------------------------------------|-------------------------------------------------------------------------------------------------------------------------------------------------|------------|
| 1.                                | Description                     | Barcode scan test                               | No failure                                                                                                                                      | Passed     |
|                                   | Sample Size:                    | 2pcs/item                                       |                                                                                                                                                 |            |
| Test method/ Accepted Standard: S |                                 | epted Standard:                                 | Scanned & correct.                                                                                                                              | 1          |
| 2.                                | Description                     | Carton drop test                                | No failure                                                                                                                                      | N/A        |
|                                   | Sample Size:                    | 1ctn for the max weight                         |                                                                                                                                                 |            |
|                                   | Test method/ Acce               | epted Standard:                                 | XX height/8times                                                                                                                                | 1          |
| 3.                                | Description                     | Unit dimension and weight                       | Refer to table G-1                                                                                                                              | <b>D</b> 1 |
|                                   | Sample Size: 1units/item        |                                                 |                                                                                                                                                 | Passed     |
|                                   | Test method/ Accepted Standard: |                                                 | With rule and scale                                                                                                                             | 1          |
| 4.                                | Description                     | Stitches density check                          | Closed to client's inspection requirement:                                                                                                      |            |
|                                   | Sample Size:                    | Full sample size                                | - There must be 7mm. To 10mm. From the stitching line to the end of the piece of fabric or leather used.  (Actual 7mm per stitch for all items) | Passed     |
|                                   | Test method/ Accepted Standard: |                                                 | On a flat ground                                                                                                                                | 1          |
| 5.                                | Description                     | Moisture Test (for wooden item including slats) | HF-11 L:13%/10%<br>-11 R:10%/11%                                                                                                                | Passed     |
|                                   | Sample Size:                    | 1set or 2 sets per item                         | -13 L: 11%/10%<br>-13 R:7%/9%                                                                                                                   |            |
|                                   | Test method/ Acce               | epted Standard:                                 | With moisture tester                                                                                                                            | 1          |
| 6.                                | Description                     | Practical test                                  | OK                                                                                                                                              | Passed     |
|                                   | Sample Size:                    | 1 or 2 set per item                             |                                                                                                                                                 |            |
|                                   | Test method/ Accepted Standard: |                                                 | According to client's inspection requirement:                                                                                                   | 1          |
| 7.                                | Description                     | Static loading                                  | No failure                                                                                                                                      | Passed     |