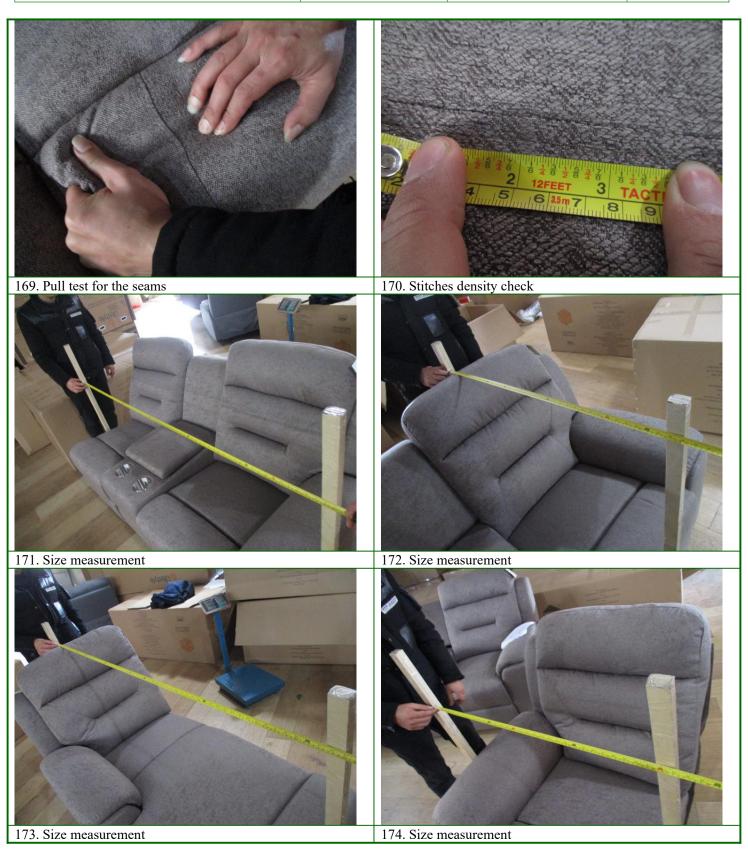

#### F- WORKMANSHIP

| Inspection Standard:                     | ANSI/ASQ Z1.4 (   |                            |             |
|------------------------------------------|-------------------|----------------------------|-------------|
| Inspection Level - Workmanship / Visual: | Fixed sample size | AQL - Critical Defectives: | Not allowed |
| Sampling Plan - Workmanship / Visual:    | Single / Normal   | AQL - Major Defectives:    | 2.5         |

| Sample Size – Workmanship / Visual: |                                             | 8sets (16pcs)  | AQL - Minor Defecti | AQL - Minor Defectives: |          | 4.0   |       |
|-------------------------------------|---------------------------------------------|----------------|---------------------|-------------------------|----------|-------|-------|
| Item/ Color                         | S/S                                         |                | Defective Descri    | ption                   | Critical | Major | Minor |
| HF-11 L                             | 2sets (4pcs)                                | Lack glue      |                     |                         | 0        | 1     | 0     |
| HF-11 R                             | 2sets (4pcs)                                | Untrimmed th   | read end            |                         | 0        | 0     | 2     |
| HF-13 L                             | 2sets (4pcs)                                | No defect four | nd                  |                         | 0        | 0     | 0     |
| HF-13 R                             | 2sets (4pcs)                                | No defect four | nd                  |                         | 0        | 0     | 0     |
|                                     |                                             |                |                     | Total Found:            | 0        | 1     | 2     |
|                                     |                                             |                |                     | Accept:                 | -        | -     | -     |
|                                     | Result: Pending, due to above fi (remark 2) |                |                     |                         |          |       |       |

## **G- SPECIAL TEST**

|                                   | CHECK POINTS                    | 5                                               | FINDINGS                                                                                                                                        | RESULT     |
|-----------------------------------|---------------------------------|-------------------------------------------------|-------------------------------------------------------------------------------------------------------------------------------------------------|------------|
| 1.                                | Description                     | Barcode scan test                               | No failure                                                                                                                                      | Passed     |
|                                   | Sample Size:                    | 2pcs/item                                       |                                                                                                                                                 |            |
| Test method/ Accepted Standard: S |                                 | epted Standard:                                 | Scanned & correct.                                                                                                                              | 1          |
| 2.                                | Description                     | Carton drop test                                | No failure                                                                                                                                      | N/A        |
|                                   | Sample Size:                    | 1ctn for the max weight                         |                                                                                                                                                 |            |
|                                   | Test method/ Acce               | epted Standard:                                 | XX height/8times                                                                                                                                | 1          |
| 3.                                | Description                     | Unit dimension and weight                       | Refer to table G-1                                                                                                                              | <b>D</b> 1 |
|                                   | Sample Size: 1units/item        |                                                 |                                                                                                                                                 | Passed     |
|                                   | Test method/ Accepted Standard: |                                                 | With rule and scale                                                                                                                             | 1          |
| 4.                                | Description                     | Stitches density check                          | Closed to client's inspection requirement:                                                                                                      |            |
|                                   | Sample Size:                    | Full sample size                                | - There must be 7mm. To 10mm. From the stitching line to the end of the piece of fabric or leather used.  (Actual 7mm per stitch for all items) | Passed     |
|                                   | Test method/ Accepted Standard: |                                                 | On a flat ground                                                                                                                                | 1          |
| 5.                                | Description                     | Moisture Test (for wooden item including slats) | HF-11 L:13%/10%<br>-11 R:10%/11%                                                                                                                | Passed     |
|                                   | Sample Size:                    | 1set or 2 sets per item                         | -13 L: 11%/10%<br>-13 R:7%/9%                                                                                                                   |            |
|                                   | Test method/ Acce               | epted Standard:                                 | With moisture tester                                                                                                                            | 1          |
| 6.                                | Description                     | Practical test                                  | OK                                                                                                                                              | Passed     |
|                                   | Sample Size:                    | 1 or 2 set per item                             |                                                                                                                                                 |            |
|                                   | Test method/ Accepted Standard: |                                                 | According to client's inspection requirement:                                                                                                   | 1          |
| 7.                                | Description                     | Static loading                                  | No failure                                                                                                                                      | Passed     |

#### G-1 Measurement table

| G-1 Measurement table          |            |                   |   |      |  |  |  |  |
|--------------------------------|------------|-------------------|---|------|--|--|--|--|
| Point Requirement              |            | Sample 1 Sample 2 |   | Unit |  |  |  |  |
| HF-11 L                        |            |                   |   | ·    |  |  |  |  |
| Product size L*W*H (Seat)      | 178x97x101 | 177x96.5x100      | - | cm   |  |  |  |  |
| Product weight (Seat)          |            | 57                | - | kgs  |  |  |  |  |
| Product size L*W*H<br>(Chaise) | 158x80x101 | 158.8x79.8x100    | - | cm   |  |  |  |  |
| Product weight (Chaise)        | -          | 32.3              | - | kgs  |  |  |  |  |
| HF-11 R                        |            | ·                 |   |      |  |  |  |  |
| Product size L*W*H<br>(Seat)   | 178x97x101 | 177.8x97x100.5    | - | cm   |  |  |  |  |
| Product weight (Seat)          |            | 57.5              | - | kgs  |  |  |  |  |
| Product size L*W*H<br>(Chaise) | 158x80x101 | 158x80x100        | - | cm   |  |  |  |  |
| Product weight (Chaise)        |            | 32.1              | - | kgs  |  |  |  |  |
| HF-13 L                        |            |                   |   |      |  |  |  |  |
| Product size L*W*H (Seat)      | 178x97x101 | 177.5x97x100.5    | - | cm   |  |  |  |  |
| Product weight (Seat)          |            | 57.5              | - | kgs  |  |  |  |  |
| Product size L*W*H<br>(Chaise) | 158x80x101 | 157.7x80.3x100    | - | cm   |  |  |  |  |
| Product weight (Chaise)        |            | 32.7              | - | kgs  |  |  |  |  |
| HF-13 R                        |            |                   |   |      |  |  |  |  |
| Product size L*W*H<br>(Seat)   | 178x97x101 | 178x97.5x100.2    | - | cm   |  |  |  |  |
| Product weight (Seat)          |            | 57.6              | - | kgs  |  |  |  |  |
| Product size L*W*H<br>(Chaise) | 158x80x101 | 157.8x80x100      | - | cm   |  |  |  |  |