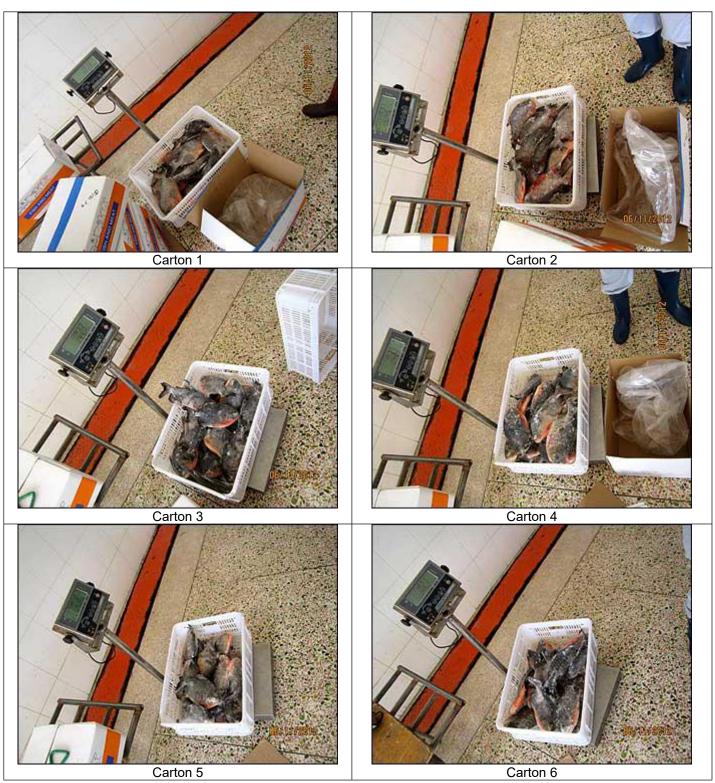

## TABLE 2

| Carton<br>No. | Batch<br>code | GROSS<br>WEIGHT<br>PER<br>CARTON<br>(GRAM) | NET<br>WEIGHT<br>PER<br>CARTON<br>(GRAMS) | # of retail<br>bag/carton | Fish<br>quantity<br>per bag<br>(#<br>PCS) | Glazed Net<br>weight(g)/carton | Deglazed net<br>weight(g)/carton | Glaze<br>rate %<br>(20%) |
|---------------|---------------|--------------------------------------------|-------------------------------------------|---------------------------|-------------------------------------------|--------------------------------|----------------------------------|--------------------------|
| 1             | 500-800<br>g  | 10.84                                      | 10.26                                     | n/a                       | 15                                        | 10.26                          | 9.14                             | 10.92%                   |
| 2             | 500-800<br>g  | 10,76                                      | 10.18                                     | n/a                       | 14                                        | 10.18                          | 9.05                             | 11.10%                   |
| 3             | 500-800<br>g  | 10.98                                      | 10.39                                     | n/a                       | 16                                        | 10.39                          | 9.26                             | 10.88%                   |
| 4             | 500-800<br>g  | 10,82                                      | 10.23                                     | n/a                       | 16                                        | 10.23                          | 9.19                             | 10.17%                   |
| 5             | 800g +        | 10.79                                      | 10.21                                     | n/a                       | 11                                        | 10.21                          | 9.11                             | 10.77%                   |
| 6             | 800g +        | 10.72                                      | 10.13                                     | n/a                       | 11                                        | 10.13                          | 9.16                             | 9.58%                    |

Glaze %= (Unit Glazed Weight- Unit Deglazed weight)/ Unit Glazed weight x 100%