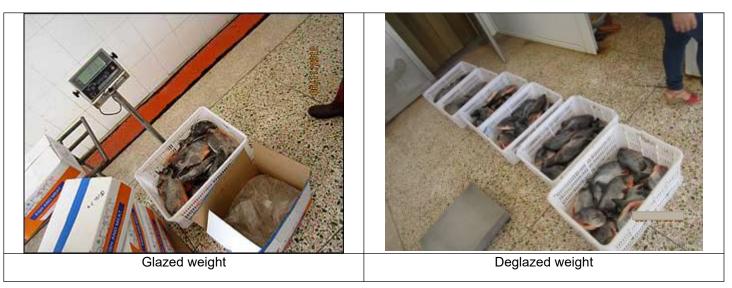

| Expected Result – | Result | Actual Finding |
|-------------------|--------|----------------|
|                   | nooun  | Actual I manig |

|        | Inspection report                                                                                                                                                                                               | Inspection Number  |                                     |              |
|--------|-----------------------------------------------------------------------------------------------------------------------------------------------------------------------------------------------------------------|--------------------|-------------------------------------|--------------|
|        | THIS DOCUMENT IS NON-NEGOTIABLE                                                                                                                                                                                 | <b>Report Date</b> |                                     | Page 5 of 16 |
|        | HIIS DOCUMENT IS NON-NEOOTIABLE                                                                                                                                                                                 | -                  |                                     |              |
|        | <b>Client's comments:</b><br>andomly select at least 6 cartons to check the<br>pross weight, net weight;                                                                                                        | OK                 | All within tolerance<br>See table 2 |              |
| r<br>1 | completely deglazed the product to check the<br>leglazed weight per carton to calcuate glazing<br>ate and net weight-product should be with<br>0% glazing, 90% Nw; 2-3% more or less on<br>lazing is acceptable |                    |                                     |              |
| F      | NOTE : DO THE GLAZING CHECK<br>PROPERLY, AS THIS CRITERIA IS VERY<br>CRITICAL TO THE CLIENT.                                                                                                                    |                    |                                     |              |
| C      | Keep the fish under running water until no ice<br>can be felt inside the fish. Drain the fish<br>properly.                                                                                                      |                    |                                     |              |
|        | rround 15% sampled fishes with glazing<br>2-13% – MIN<br>Reject 14% above                                                                                                                                       |                    |                                     |              |

## TABLE 2

| Carton<br>No. | Batch<br>code | GROSS<br>WEIGHT<br>PER<br>CARTON<br>(GRAM) | NET<br>WEIGHT<br>PER<br>CARTON<br>(GRAMS) | # of retail<br>bag/carton | Fish<br>quantity<br>per bag<br>(#<br>PCS) | Glazed Net<br>weight(g)/carton | Deglazed net<br>weight(g)/carton | Glaze<br>rate %<br>(20%) |
|---------------|---------------|--------------------------------------------|-------------------------------------------|---------------------------|-------------------------------------------|--------------------------------|----------------------------------|--------------------------|
| 1             | 500-800<br>g  | 10.84                                      | 10.26                                     | n/a                       | 15                                        | 10.26                          | 9.14                             | 10.92%                   |
| 2             | 500-800<br>g  | 10,76                                      | 10.18                                     | n/a                       | 14                                        | 10.18                          | 9.05                             | 11.10%                   |
| 3             | 500-800<br>g  | 10.98                                      | 10.39                                     | n/a                       | 16                                        | 10.39                          | 9.26                             | 10.88%                   |
| 4             | 500-800<br>g  | 10,82                                      | 10.23                                     | n/a                       | 16                                        | 10.23                          | 9.19                             | 10.17%                   |
| 5             | 800g +        | 10.79                                      | 10.21                                     | n/a                       | 11                                        | 10.21                          | 9.11                             | 10.77%                   |
| 6             | 800g +        | 10.72                                      | 10.13                                     | n/a                       | 11                                        | 10.13                          | 9.16                             | 9.58%                    |

Glaze %= (Unit Glazed Weight- Unit Deglazed weight)/ Unit Glazed weight x 100%