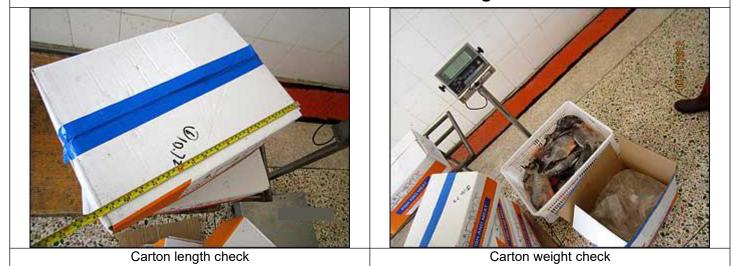

| e. Quantity/Dimensions/Weight of export cartons (on 5 cartons): |                  |                |   |                      |                 |  |
|-----------------------------------------------------------------|------------------|----------------|---|----------------------|-----------------|--|
| Expected Rest                                                   | ult              | Result         | Α | ctual Finding        | / Comments      |  |
| -                                                               |                  | ОК             | - |                      |                 |  |
| Client's comment                                                | s:               | N/a            | - |                      |                 |  |
| Reference #                                                     | # of bags/carton | L x W x H (cm) |   | Gross Weight<br>(kg) | Net Weight (kg) |  |
| 500-800 g                                                       | 1                | 45x32x17       |   | 10.84                | 10.26           |  |
| 500-800 g                                                       | 1                | 45x32x17       |   | 10,76                | 10.18           |  |
| 500-800 g                                                       | 1                | 45x32x17       |   | 10.98                | 10.39           |  |
| 500-800 g                                                       | 1                | 45x32x17       |   | 10,82                | 10.23           |  |
| 800g +                                                          | 1                | 45x32x17       |   | 10.79                | 10.21           |  |

| 277 |                                 |
|-----|---------------------------------|
|     | Testing Technology Service Ltd. |

| Inspecti         | on report | Inspection Number |       |              |
|------------------|-----------|-------------------|-------|--------------|
| THIS DOCUMENT IS | 1         | Report Date       |       | Page 8 of 16 |
|                  |           |                   |       |              |
| 800g +           | 1         | 45x32x17          | 10.72 | 10.13        |