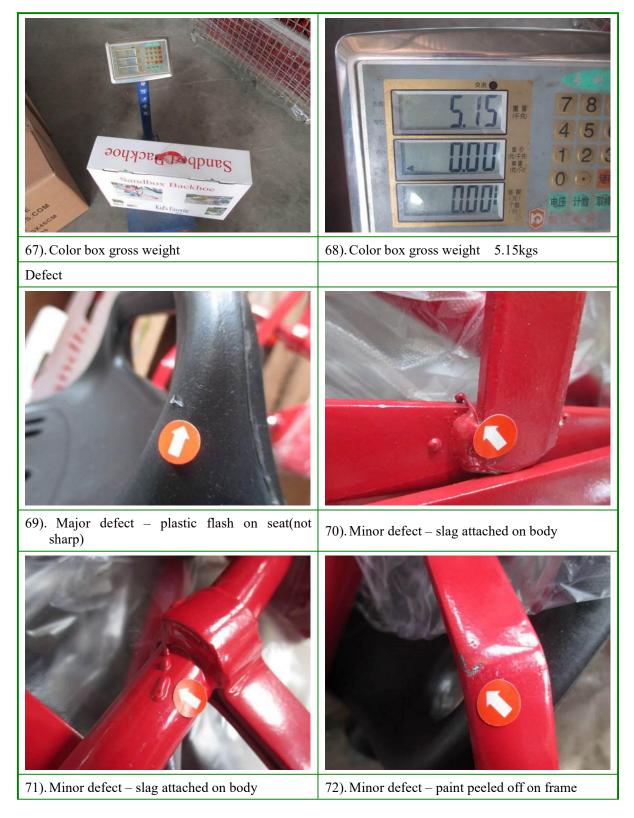

### **F-WORKMANSHIP**

| Inspection Standa                        | rd:              |                | ANSI/ASQ Z1.4 (      | formerly known as MII      | L-STD-105E |        |             |  |
|------------------------------------------|------------------|----------------|----------------------|----------------------------|------------|--------|-------------|--|
| Inspection Level - Workmanship / Visual: |                  |                | Fixed sample<br>size | AOL - Critical Defectives: |            | Not    | Not allowed |  |
| Sampling Plan - Workmanship / Visual:    |                  |                | Single / Normal      | AQL - Major Defecti        | ves:       |        | 2.5         |  |
| Sample Size – Wo                         | orkmanship .     | / Visual:      | 80sets               | AQL - Minor Defecti        | ives:      |        | 4.0         |  |
|                                          |                  |                |                      |                            |            |        |             |  |
| Item/ Color                              | S/S              |                | Defective Descri     | ption                      | Critical   | Major  | Minor       |  |
|                                          | Plastic flash or |                | n seat (not sharp)   |                            | 0          | 1      | 0           |  |
| Sand box                                 |                  | Slag attached  | on body              |                            | 0          | 0      | 2           |  |
| backhoe toy                              | 80               | Painting peele | d off on frame       |                            | 0          | 0      | 3           |  |
|                                          |                  | Painting peele | d off on bucket      |                            | 0          | 0      | 14          |  |
|                                          |                  |                |                      | <b>Total Found:</b>        | 0          | 1      | 19          |  |
|                                          |                  |                |                      | Accept:                    | 0          | 5      | 7           |  |
|                                          |                  |                |                      | Result:                    |            | Failed |             |  |

3. Found The product plastic handle color (Yellow) was not same as the color box photos statement (Black)

4. For the defect: Painting peeled off. Found the factory had re-worked for it. The rate is low than the last inspection but not full repaired. 17 out of 80 samples also found this issue at this inspection, please see section F and photos for detail.