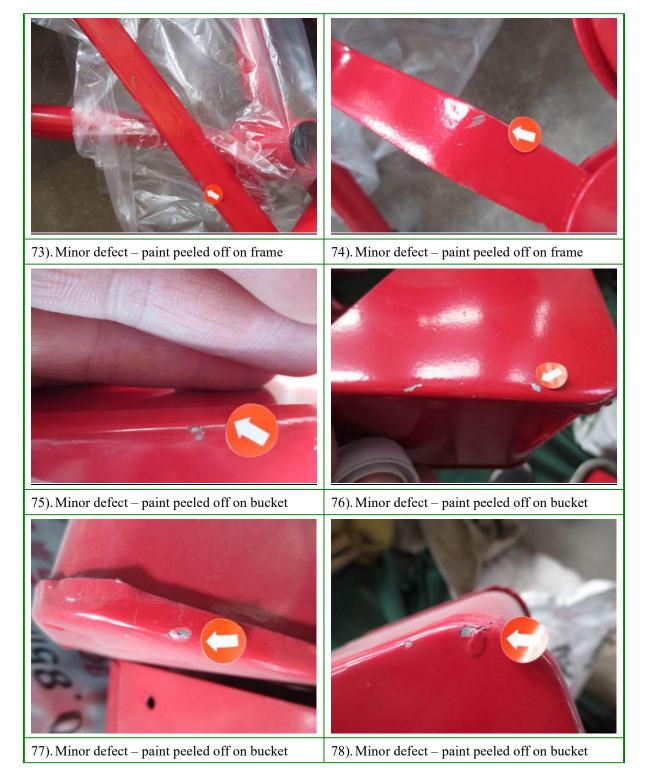

3. Found The product plastic handle color (Yellow) was not same as the color box photos statement (Black)

4. For the defect: Painting peeled off. Found the factory had re-worked for it. The rate is low than the last inspection but not full repaired. 17 out of 80 samples also found this issue at this inspection, please see section F and photos for detail.

### **F-WORKMANSHIP**

| Inspection Standa                        | rd:              |                | ANSI/ASQ Z1.4 (      | formerly known as MII      | L-STD-105E |        |             |  |
|------------------------------------------|------------------|----------------|----------------------|----------------------------|------------|--------|-------------|--|
| Inspection Level - Workmanship / Visual: |                  |                | Fixed sample<br>size | AOL - Critical Defectives: |            | Not    | Not allowed |  |
| Sampling Plan - Workmanship / Visual:    |                  |                | Single / Normal      | AQL - Major Defecti        | ves:       |        | 2.5         |  |
| Sample Size – Wo                         | orkmanship .     | / Visual:      | 80sets               | AQL - Minor Defecti        | ives:      |        | 4.0         |  |
|                                          |                  |                |                      |                            |            |        |             |  |
| Item/ Color                              | S/S              |                | Defective Descri     | ption                      | Critical   | Major  | Minor       |  |
|                                          | Plastic flash or |                | n seat (not sharp)   |                            | 0          | 1      | 0           |  |
| Sand box                                 |                  | Slag attached  | on body              |                            | 0          | 0      | 2           |  |
| backhoe toy                              | 80               | Painting peele | d off on frame       |                            | 0          | 0      | 3           |  |
|                                          |                  | Painting peele | d off on bucket      |                            | 0          | 0      | 14          |  |
|                                          |                  |                |                      | <b>Total Found:</b>        | 0          | 1      | 19          |  |
|                                          |                  |                |                      | Accept:                    | 0          | 5      | 7           |  |
|                                          |                  |                |                      | Result:                    |            | Failed |             |  |