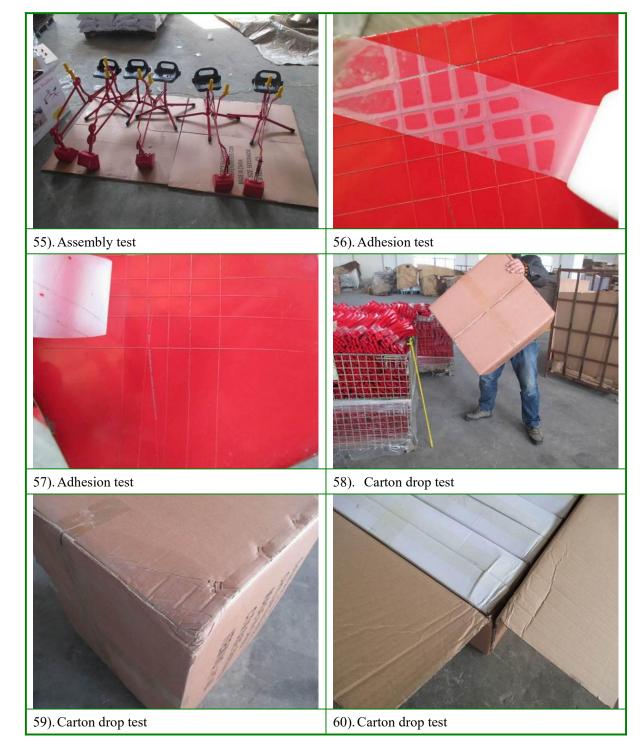

# **G-SPECIAL TEST**

|    | CHECK POIN                      | ГS                        | FINDINGS                                  | RESUI<br>T |  |
|----|---------------------------------|---------------------------|-------------------------------------------|------------|--|
| 1. | Description Barcode scan test   |                           |                                           | Passed     |  |
|    | Sample Size:                    | S-2 or 1pc/item           | - No failure                              |            |  |
|    | Test method/ Accepted Standard: |                           | Scanned & correct.                        |            |  |
| 2. | Description                     | Carton drop test          |                                           | Passed     |  |
|    | Sample Size:                    | 1ctn for the max weight   | – No failure                              |            |  |
|    | Test method/ Accepted Standard: |                           | 62 cm height/10times                      |            |  |
| 3. | Description                     | Unit dimension and weight | Please see below table for actual finding | N/A        |  |
|    | Sample Size:                    | 2pcs/item                 | -                                         |            |  |
|    | Test method/ Accepted Standard: |                           | With rule and scale                       |            |  |
| 4. | Description                     | Adhesion test on painting | No failure                                | Passed     |  |

|    | Inspection        |                 | Inspection Number<br>Report Date | Page 4 of 18 |
|----|-------------------|-----------------|----------------------------------|--------------|
|    | Sample Size:      | 1pc/item        |                                  |              |
|    | Test method/ Acce | epted Standard: |                                  |              |
| 5. | Description       | Assembly test   | No failure                       | Passed       |
|    | Sample Size:      | 5pcs/item       |                                  |              |
|    | Test method/ Acce | epted Standard: | Assembly and actual using        |              |

# **H- PACKAGING:**

| 1.Carton measure          | ement        | -                     |                     |                |                |                         |                | 1              |          |        |
|---------------------------|--------------|-----------------------|---------------------|----------------|----------------|-------------------------|----------------|----------------|----------|--------|
|                           |              | Size of case          |                     |                |                | Weight of case<br>(Kgs) |                |                |          |        |
| Itom/Coso turo            | Quantity     | Spec. (±5%)           |                     |                | Actual         |                         |                |                | Densente |        |
| Item/Case type            | per case     | Length<br>(cm)        | Width<br>(cm)       | Height<br>(cm) | Length<br>(cm) | Width<br>(cm)           | Height<br>(cm) | Spec.<br>(±5%) | Actual   | Remark |
| Inner                     | 1            | /                     | /                   | /              | 55             | 45                      | 13             | -              | 5.15     | -      |
| Carton                    | 4            | 56                    | 54                  | 47             | 56             | 54                      | 47             | -              | 21.9     | -      |
| 2.Assortment              | 2.Assortment |                       |                     |                |                |                         |                |                |          |        |
| No. of Cartons<br>Checked | No           | . of Carton<br>Failed | Findings / Comments |                |                | Result                  |                |                |          |        |
| 5cartons/iter             | n            | 0                     | 0 No failure        |                |                | Passed                  |                |                |          |        |
| 3.Packing method          | ĺ            |                       |                     |                |                |                         |                |                | ·        |        |
| 1pc in a inner colo       | r box, 4 box | es were pu            | it into on          | e export ca    | rton, then     | sealed wit              | h gummed       | l tapes        |          |        |
| Result: Pending           |              |                       |                     |                |                |                         |                |                |          |        |