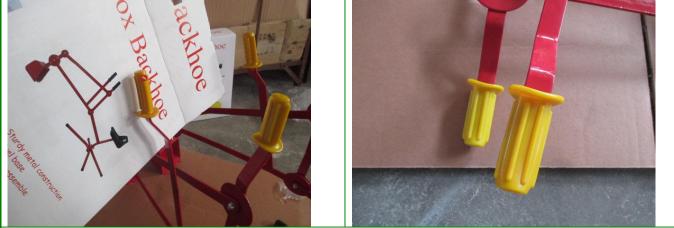

3. Found The product plastic handle color (Yellow) was not same as the color box photos statement (Black)

4. For the defect: Painting peeled off. Found the factory had re-worked for it. The rate is low than the last inspection but not full repaired. 17 out of 80 samples also found this issue at this inspection, please see section F and photos for detail.

### **F-WORKMANSHIP**

| Inspection Standa                        | rd:              |                | ANSI/ASQ Z1.4 (      | formerly known as MII      | L-STD-105E |        |             |  |
|------------------------------------------|------------------|----------------|----------------------|----------------------------|------------|--------|-------------|--|
| Inspection Level - Workmanship / Visual: |                  |                | Fixed sample<br>size | AOL - Critical Defectives: |            | Not    | Not allowed |  |
| Sampling Plan - Workmanship / Visual:    |                  |                | Single / Normal      | AQL - Major Defecti        | ves:       |        | 2.5         |  |
| Sample Size – Wo                         | orkmanship .     | / Visual:      | 80sets               | AQL - Minor Defecti        | ives:      |        | 4.0         |  |
|                                          |                  |                |                      |                            |            |        |             |  |
| Item/ Color                              | S/S              |                | Defective Descri     | ption                      | Critical   | Major  | Minor       |  |
|                                          | Plastic flash or |                | n seat (not sharp)   |                            | 0          | 1      | 0           |  |
| Sand box                                 |                  | Slag attached  | on body              |                            | 0          | 0      | 2           |  |
| backhoe toy                              | 80               | Painting peele | d off on frame       |                            | 0          | 0      | 3           |  |
|                                          |                  | Painting peele | d off on bucket      |                            | 0          | 0      | 14          |  |
|                                          |                  |                |                      | <b>Total Found:</b>        | 0          | 1      | 19          |  |
|                                          |                  |                |                      | Accept:                    | 0          | 5      | 7           |  |
|                                          |                  |                |                      | Result:                    |            | Failed |             |  |