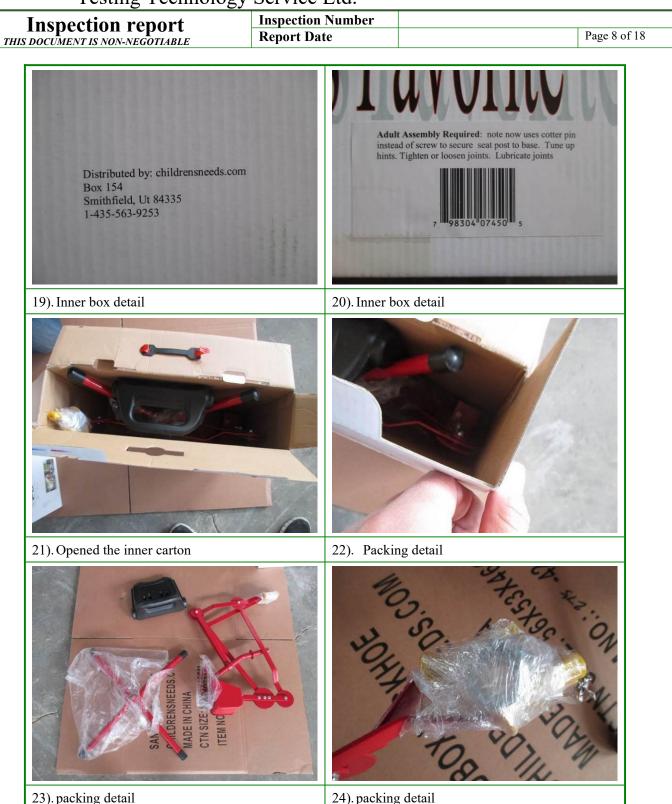

17). Inner box detail

| Inspection report         | Inspection Number<br>Report Date                                                                                                                                                                                                                                                                                                                                                                                                                    | Page 7 of 18                                                                                                                                                                                |
|---------------------------|-----------------------------------------------------------------------------------------------------------------------------------------------------------------------------------------------------------------------------------------------------------------------------------------------------------------------------------------------------------------------------------------------------------------------------------------------------|---------------------------------------------------------------------------------------------------------------------------------------------------------------------------------------------|
| All Day<br>Outdoor<br>FUN | <section-header></section-header>                                                                                                                                                                                                                                                                                                                                                                                                                   | ox Backhoe<br>Sids Feverite                                                                                                                                                                 |
| 13). Inner box detail     | 14). Inner box detail                                                                                                                                                                                                                                                                                                                                                                                                                               |                                                                                                                                                                                             |
| Assembly Instruction      | e Off<br>Center<br>hole in<br>and nut<br>to stand<br>Safety Precautions for using your sandbox by<br>Allow only one child on the sandbox ba<br>Reep other children away from the perin<br>Do not uses when metal might be freezing<br>Ages 3<br>Safety Precautions for using your sandbox b<br>Po not leave your child unattended<br>Po not leave your child unattended<br>Po not leave your child unattended<br>Po not leave your child unattended | ckhoe at a time<br>neters of the sandbox backhoe (diameter of the extended backet)<br>g cold<br>ackhoe<br>khoe at a time<br>leters of the sandbox backhoe (diameter of the extended backet) |
| 15). Inner box detail     | 16). Inner box detail                                                                                                                                                                                                                                                                                                                                                                                                                               |                                                                                                                                                                                             |
| Ref.                      | Sandbo                                                                                                                                                                                                                                                                                                                                                                                                                                              | ox Backhoe                                                                                                                                                                                  |

18). Inner box detail

Kid's Favorite

| Inspection report               | Inspection Number |              |
|---------------------------------|-------------------|--------------|
| THIS DOCUMENT IS NON-NEGOTIABLE | Report Date       | Page 9 of 18 |