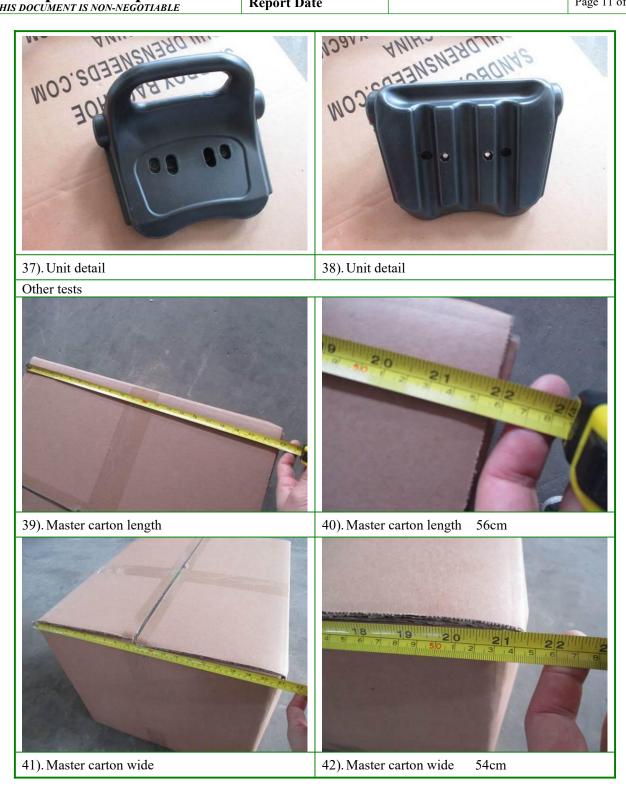

# **H- PACKAGING:**

| 1.Carton measure          | ement        | -                     |                     |                |                |                         |                | 1              |          |        |
|---------------------------|--------------|-----------------------|---------------------|----------------|----------------|-------------------------|----------------|----------------|----------|--------|
|                           |              | Size of case          |                     |                |                | Weight of case<br>(Kgs) |                |                |          |        |
| Itom/Coso turo            | Quantity     | Spec. (±5%)           |                     |                | Actual         |                         |                |                | Densente |        |
| Item/Case type            | per case     | Length<br>(cm)        | Width<br>(cm)       | Height<br>(cm) | Length<br>(cm) | Width<br>(cm)           | Height<br>(cm) | Spec.<br>(±5%) | Actual   | Remark |
| Inner                     | 1            | /                     | /                   | /              | 55             | 45                      | 13             | -              | 5.15     | -      |
| Carton                    | 4            | 56                    | 54                  | 47             | 56             | 54                      | 47             | -              | 21.9     | -      |
| 2.Assortment              | 2.Assortment |                       |                     |                |                |                         |                |                |          |        |
| No. of Cartons<br>Checked | No           | . of Carton<br>Failed | Findings / Comments |                |                | Result                  |                |                |          |        |
| 5cartons/iter             | n            | 0                     | 0 No failure        |                |                | Passed                  |                |                |          |        |
| 3.Packing method          | ĺ            |                       |                     |                |                |                         |                |                | ·        |        |
| 1pc in a inner colo       | r box, 4 box | es were pu            | it into on          | e export ca    | rton, then     | sealed wit              | h gummed       | l tapes        |          |        |
| Result: Pending           |              |                       |                     |                |                |                         |                |                |          |        |

| Inspection report               | Inspection Number |               |
|---------------------------------|-------------------|---------------|
| THIS DOCUMENT IS NON-NEGOTIABLE | Report Date       | Page 16 of 18 |

| Inspection report                                    | Inspection Number |               |
|------------------------------------------------------|-------------------|---------------|
| Inspection report<br>THIS DOCUMENT IS NON-NEGOTIABLE | Report Date       | Page 17 of 18 |