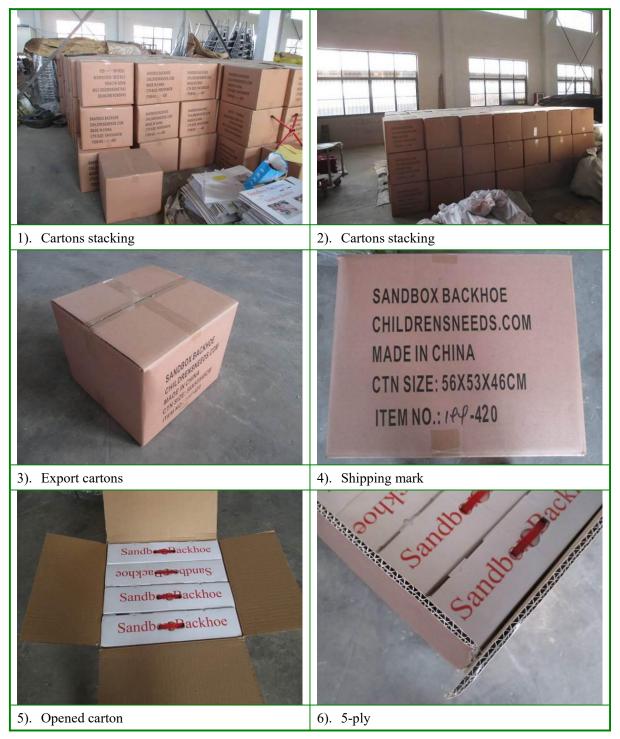

# **H- PACKAGING:**

| 1.Carton measure          | ement        | -                     |                     |                |                |                         |                | 1              |          |        |
|---------------------------|--------------|-----------------------|---------------------|----------------|----------------|-------------------------|----------------|----------------|----------|--------|
|                           |              | Size of case          |                     |                |                | Weight of case<br>(Kgs) |                |                |          |        |
| Itom/Coso turo            | Quantity     | Spec. (±5%)           |                     |                | Actual         |                         |                |                | Densente |        |
| Item/Case type            | per case     | Length<br>(cm)        | Width<br>(cm)       | Height<br>(cm) | Length<br>(cm) | Width<br>(cm)           | Height<br>(cm) | Spec.<br>(±5%) | Actual   | Remark |
| Inner                     | 1            | /                     | /                   | /              | 55             | 45                      | 13             | -              | 5.15     | -      |
| Carton                    | 4            | 56                    | 54                  | 47             | 56             | 54                      | 47             | -              | 21.9     | -      |
| 2.Assortment              | 2.Assortment |                       |                     |                |                |                         |                |                |          |        |
| No. of Cartons<br>Checked | No           | . of Carton<br>Failed | Findings / Comments |                |                | Result                  |                |                |          |        |
| 5cartons/iter             | n            | 0                     | 0 No failure        |                |                | Passed                  |                |                |          |        |
| 3.Packing method          | ĺ            |                       |                     |                |                |                         |                |                | ·        |        |
| 1pc in a inner colo       | r box, 4 box | es were pu            | it into on          | e export ca    | rton, then     | sealed wit              | h gummed       | l tapes        |          |        |
| Result: Pending           |              |                       |                     |                |                |                         |                |                |          |        |

#### PHOTOS