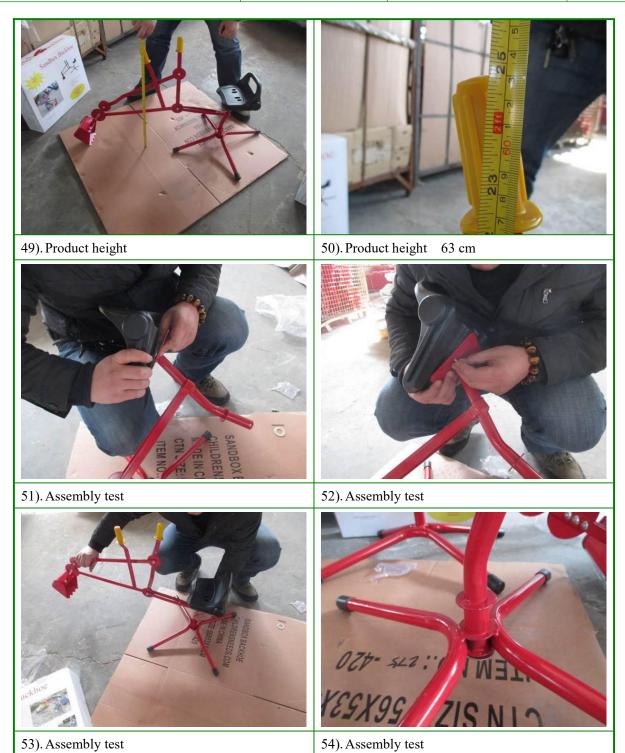

# **G-SPECIAL TEST**

|    | CHECK POIN                      | ГS                        | FINDINGS                                  | RESUI<br>T |  |
|----|---------------------------------|---------------------------|-------------------------------------------|------------|--|
| 1. | Description Barcode scan test   |                           |                                           | Passed     |  |
|    | Sample Size:                    | S-2 or 1pc/item           | - No failure                              |            |  |
|    | Test method/ Accepted Standard: |                           | Scanned & correct.                        |            |  |
| 2. | Description                     | Carton drop test          |                                           | Passed     |  |
|    | Sample Size:                    | 1ctn for the max weight   | – No failure                              |            |  |
|    | Test method/ Accepted Standard: |                           | 62 cm height/10times                      |            |  |
| 3. | Description                     | Unit dimension and weight | Please see below table for actual finding | N/A        |  |
|    | Sample Size:                    | 2pcs/item                 | -                                         |            |  |
|    | Test method/ Accepted Standard: |                           | With rule and scale                       |            |  |
| 4. | Description                     | Adhesion test on painting | No failure                                | Passed     |  |

|    | Inspection        |                 | Inspection Number<br>Report Date | Page 4 of 18 |
|----|-------------------|-----------------|----------------------------------|--------------|
|    | Sample Size:      | 1pc/item        |                                  |              |
|    | Test method/ Acce | epted Standard: |                                  |              |
| 5. | Description       | Assembly test   | No failure                       | Passed       |
|    | Sample Size:      | 5pcs/item       |                                  |              |
|    | Test method/ Acce | epted Standard: | Assembly and actual using        |              |

#### G-1 Spec

| Item                 | Position        | Spec | Actual finding 1   | Actual finding 2   |
|----------------------|-----------------|------|--------------------|--------------------|
| Sand box backhoe toy | L x H xW weight | N/A  | 104x63x44cm/4.9kgs | 104x63x45cm/4.9kgs |