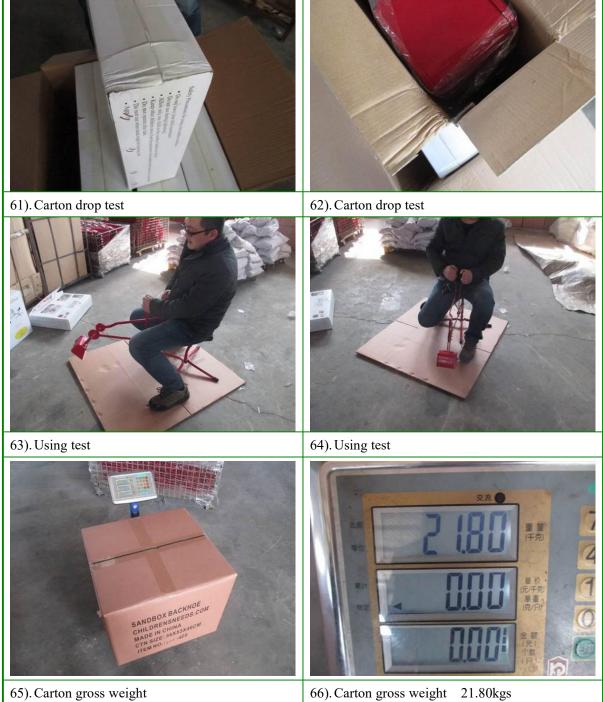

# **G-SPECIAL TEST**

|    | CHECK POIN                      | ГS                        | FINDINGS                                  | RESUI<br>T |  |
|----|---------------------------------|---------------------------|-------------------------------------------|------------|--|
| 1. | Description Barcode scan test   |                           |                                           | Passed     |  |
|    | Sample Size:                    | S-2 or 1pc/item           | - No failure                              |            |  |
|    | Test method/ Accepted Standard: |                           | Scanned & correct.                        |            |  |
| 2. | Description                     | Carton drop test          |                                           | Passed     |  |
|    | Sample Size:                    | 1ctn for the max weight   | – No failure                              |            |  |
|    | Test method/ Accepted Standard: |                           | 62 cm height/10times                      |            |  |
| 3. | Description                     | Unit dimension and weight | Please see below table for actual finding | N/A        |  |
|    | Sample Size:                    | 2pcs/item                 | -                                         |            |  |
|    | Test method/ Accepted Standard: |                           | With rule and scale                       |            |  |
| 4. | Description                     | Adhesion test on painting | No failure                                | Passed     |  |

|    | Inspection        |                 | Inspection Number<br>Report Date | Page 4 of 18 |
|----|-------------------|-----------------|----------------------------------|--------------|
|    | Sample Size:      | 1pc/item        |                                  |              |
|    | Test method/ Acce | epted Standard: |                                  |              |
| 5. | Description       | Assembly test   | No failure                       | Passed       |
|    | Sample Size:      | 5pcs/item       |                                  |              |
|    | Test method/ Acce | epted Standard: | Assembly and actual using        |              |

# **H- PACKAGING:**

| 1.Carton measure          | ement        | -                     |                     |                |                |                         |                | 1              |          |        |
|---------------------------|--------------|-----------------------|---------------------|----------------|----------------|-------------------------|----------------|----------------|----------|--------|
|                           |              | Size of case          |                     |                |                | Weight of case<br>(Kgs) |                |                |          |        |
| Itom/Coso turo            | Quantity     | Spec. (±5%)           |                     |                | Actual         |                         |                |                | Densente |        |
| Item/Case type            | per case     | Length<br>(cm)        | Width<br>(cm)       | Height<br>(cm) | Length<br>(cm) | Width<br>(cm)           | Height<br>(cm) | Spec.<br>(±5%) | Actual   | Remark |
| Inner                     | 1            | /                     | /                   | /              | 55             | 45                      | 13             | -              | 5.15     | -      |
| Carton                    | 4            | 56                    | 54                  | 47             | 56             | 54                      | 47             | -              | 21.9     | -      |
| 2.Assortment              | 2.Assortment |                       |                     |                |                |                         |                |                |          |        |
| No. of Cartons<br>Checked | No           | . of Carton<br>Failed | Findings / Comments |                |                | Result                  |                |                |          |        |
| 5cartons/iter             | n            | 0                     | 0 No failure        |                |                | Passed                  |                |                |          |        |
| 3.Packing method          | ĺ            |                       |                     |                |                |                         |                |                | ·        |        |
| 1pc in a inner colo       | r box, 4 box | es were pu            | it into on          | e export ca    | rton, then     | sealed wit              | h gummed       | l tapes        |          |        |
| Result: Pending           |              |                       |                     |                |                |                         |                |                |          |        |