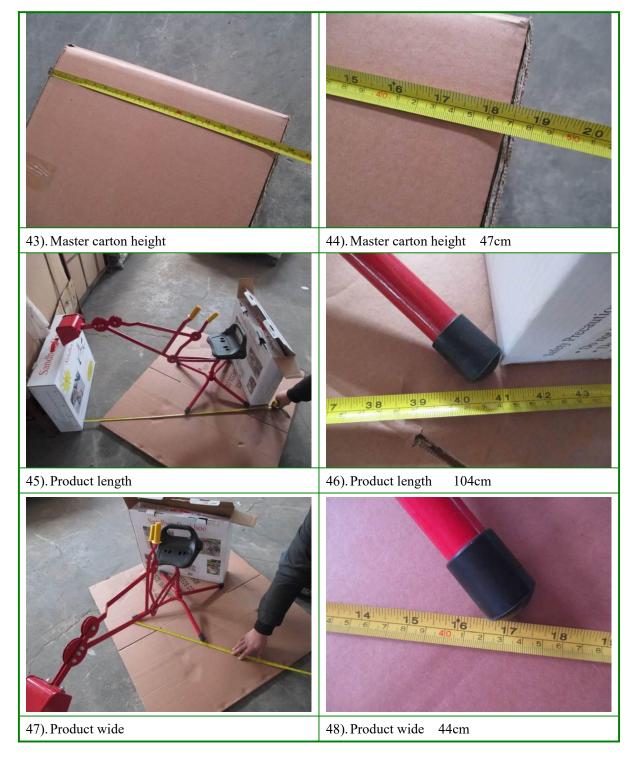

#### G-1 Spec

| Item                 | Position        | Spec | Actual finding 1   | Actual finding 2   |
|----------------------|-----------------|------|--------------------|--------------------|
| Sand box backhoe toy | L x H xW weight | N/A  | 104x63x44cm/4.9kgs | 104x63x45cm/4.9kgs |

# **H- PACKAGING:**

| 1.Carton measure          | ement        | -                     |                     |                |                |                         |                | 1              |          |        |
|---------------------------|--------------|-----------------------|---------------------|----------------|----------------|-------------------------|----------------|----------------|----------|--------|
|                           |              | Size of case          |                     |                |                | Weight of case<br>(Kgs) |                |                |          |        |
| Itom/Coso turo            | Quantity     | Spec. (±5%)           |                     |                | Actual         |                         |                |                | Densente |        |
| Item/Case type            | per case     | Length<br>(cm)        | Width<br>(cm)       | Height<br>(cm) | Length<br>(cm) | Width<br>(cm)           | Height<br>(cm) | Spec.<br>(±5%) | Actual   | Remark |
| Inner                     | 1            | /                     | /                   | /              | 55             | 45                      | 13             | -              | 5.15     | -      |
| Carton                    | 4            | 56                    | 54                  | 47             | 56             | 54                      | 47             | -              | 21.9     | -      |
| 2.Assortment              | 2.Assortment |                       |                     |                |                |                         |                |                |          |        |
| No. of Cartons<br>Checked | No           | . of Carton<br>Failed | Findings / Comments |                |                | Result                  |                |                |          |        |
| 5cartons/iter             | n            | 0                     | 0 No failure        |                |                | Passed                  |                |                |          |        |
| 3.Packing method          | ĺ            |                       |                     |                |                |                         |                |                | ·        |        |
| 1pc in a inner colo       | r box, 4 box | es were pu            | it into on          | e export ca    | rton, then     | sealed wit              | h gummed       | l tapes        |          |        |
| Result: Pending           |              |                       |                     |                |                |                         |                |                |          |        |

| Inspection report                                    | Inspection Number |               |
|------------------------------------------------------|-------------------|---------------|
| Inspection report<br>THIS DOCUMENT IS NON-NEGOTIABLE | Report Date       | Page 17 of 18 |

\*\*\*\*

| Inspection report               | Inspection Number  |               |
|---------------------------------|--------------------|---------------|
| THIS DOCUMENT IS NON-NEGOTIABLE | <b>Report Date</b> | Page 18 of 18 |