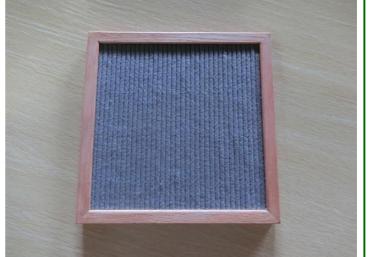

For: Oak frame+grey felt, total 200pcs, Found 14pcs with defective, factory repaired/replaced all defects and 200pcs were acceptable after re-checked by TTS inspector .

So all of 1300pcs of products are acceptable after factory repaired/replaced, then re-checked by TTS inspector. For the found defects detail. Please see workmanship table (Section F) for actual defects finding.