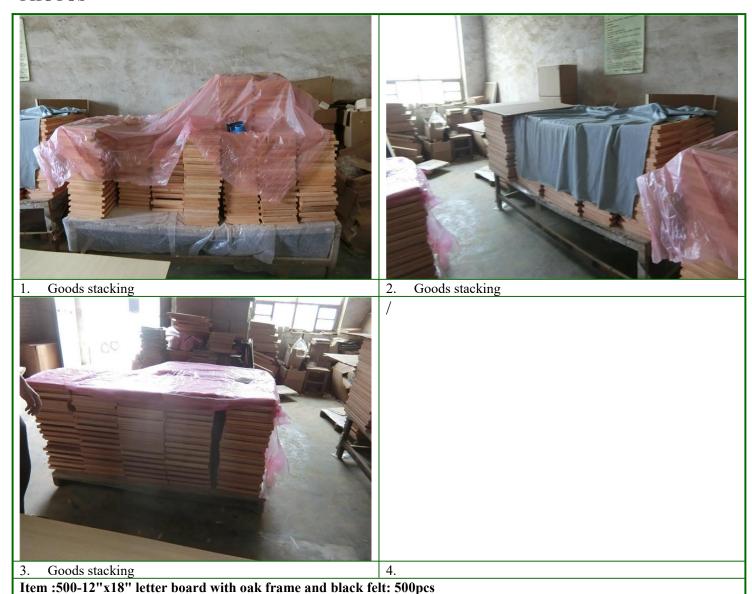

#### Note

1. 100% finished and no packing when inspection. Factory claimed they will packed after inspection.

# **D-QUANTITY**

| P.O.<br>No./           | Item/Style/<br>Product No                                          | Order<br>Quantity |             | ment<br>ntity | Inspection | 1          |          | Units Finished Not Packed |          | Units Not<br>Finished |          |
|------------------------|--------------------------------------------------------------------|-------------------|-------------|---------------|------------|------------|----------|---------------------------|----------|-----------------------|----------|
| Brand                  | Product No                                                         | <u>Unit</u>       | <u>Unit</u> | Ctns          | Quantity   | <u>Qty</u> | <u>%</u> | <u>Qty</u>                | <u>%</u> | <u>Qty</u>            | <u>%</u> |
| -                      | 12x18" oak<br>frame+black<br>felt. 500pcs                          | 500               | 500         | 0             | 500        | 0          | 0        | 500                       | 10<br>0  | 0                     | 0        |
| -                      | 10x10" oak<br>frame+black<br>felt. 600pcs                          | 600               | 600         | 0             | 600        | 0          | 0        | 600                       | 00       | 0                     | 0        |
| -                      | Oak frame+grey felt. 200pcs                                        | 200               | 200         | 0             | 200        | 0          | 0        | 200                       | 00       | 0                     | 0        |
| Total:                 | ===                                                                | 1300              | 1300        | 0             | 1300       | 0          | 0        | 1300                      | 00       | 0                     | 0        |
| List of<br>CTN<br>No.# | Total 0_Cartons for sampling to inspection. Carton No.: No packing |                   |             |               |            |            |          |                           |          |                       |          |
| Result                 | Pass                                                               |                   |             |               |            |            |          |                           |          |                       |          |