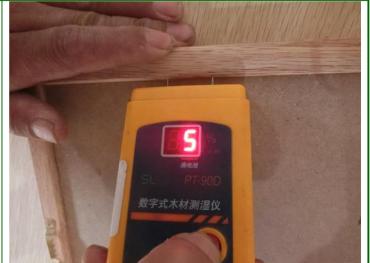

## **G-SPECIAL TEST**

|    | CHECK POINTS                    |                           | FINDINGS                              | RESUL<br>T |
|----|---------------------------------|---------------------------|---------------------------------------|------------|
| 1. | Description Moisture test       |                           | 0-5%                                  | Actual     |
|    | Sample Size: 3pcs/item          |                           |                                       | finding    |
|    | Test method/ Acce               | pted Standard:            | Actual measurement                    |            |
| 2. | Description                     | Function test             | No failure                            | Passed     |
|    | Sample Size:                    | 3pcs/item                 |                                       | rasseu     |
|    | Test method/ Accepted Standard: |                           | Hung on the wall                      |            |
| 3. | Description                     | Unit dimension and weight | Refer to table G-1 for actual finding |            |

 Report Date
 Page 13 of 19

47. Unit weight check

48. Unit weight check

49. Function test

50. Moisture check

51. Acceptable products 52. Acceptable products

Inspection report THIS DOCUMENT IS NON-NEGOTIABLE