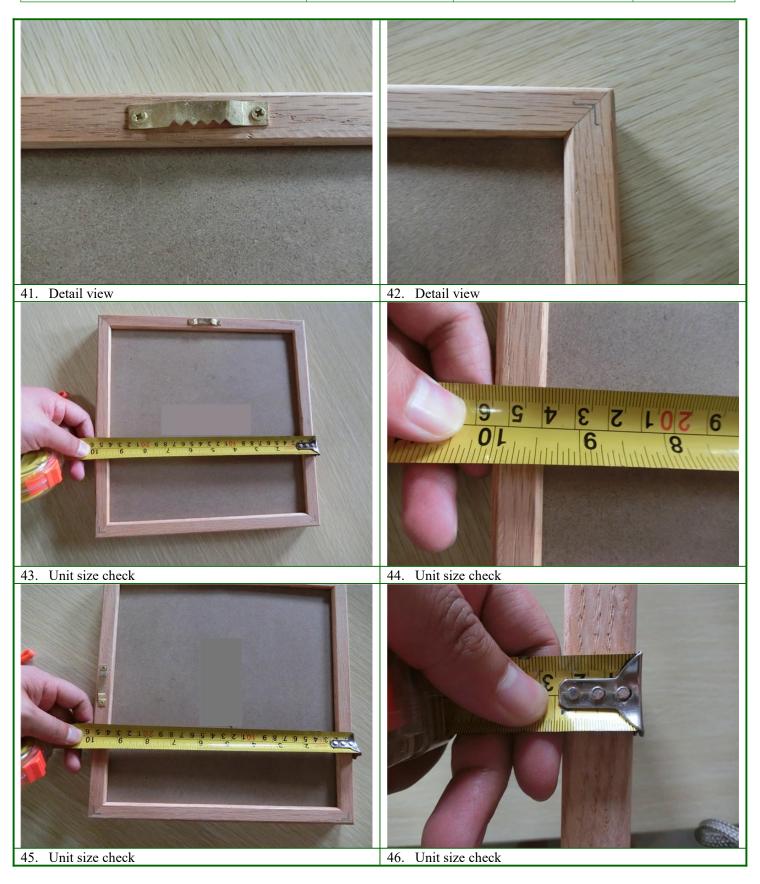

## **G-SPECIAL TEST**

|    | CHECK POINTS                    |                           | FINDINGS                              | RESUL<br>T |
|----|---------------------------------|---------------------------|---------------------------------------|------------|
| 1. | Description Moisture test       |                           | 0-5%                                  | Actual     |
|    | Sample Size: 3pcs/item          |                           |                                       | finding    |
|    | Test method/ Acce               | pted Standard:            | Actual measurement                    |            |
| 2. | Description                     | Function test             | No failure                            | Passed     |
|    | Sample Size:                    | 3pcs/item                 |                                       | rasseu     |
|    | Test method/ Accepted Standard: |                           | Hung on the wall                      |            |
| 3. | Description                     | Unit dimension and weight | Refer to table G-1 for actual finding |            |

#### **G-1: Measurement**

| Point       | Requirement        | Sample 1          | Sample 2          | Sample 3          | Sample 4          | Sample 5          | Unit |
|-------------|--------------------|-------------------|-------------------|-------------------|-------------------|-------------------|------|
| LXWXH       | 12"x18"            | 12"x18"<br>x0.95" | 12"x18"<br>x0.9"  | 12"x18"<br>x0.95" | 12"x18"<br>x0.95" | 12"x18"<br>x1''   | Inch |
| Weight      | /                  | 1.4               | 1.4               | 1.45              | 1.4               | 1.4               | kg   |
| Item: 10x10 | )" oak frame+bla   | ck felt. 600pcs   |                   |                   |                   | l                 |      |
| LXWXH       | 10x10"             | 10"x10"x0.<br>95" | 10"x10"x0.<br>95" | 10"x10"x1'        | 10"x10"x0.        | 10"x10"x0.<br>95" | Inch |
| Weight      | /                  | 0.65              | 0.65              | 0.65              | 0.65              | 0.65              | kg   |
| Item: Oak   | frame+grey felt. 2 | 200pcs            |                   | 1                 | 1                 | 1                 | 1    |
| LXWXH       | 10x10"             | 10"x10"x0.<br>9"  | 10"x10"x0.<br>95" | 10"x10"x0.<br>95" | 10"x10"x0.        | 10"x10"x0.<br>9"  | Inch |
| Weight      | /                  | 0.65              | 0.65              | 0.65              | 0.65              | 0.65              | kg   |