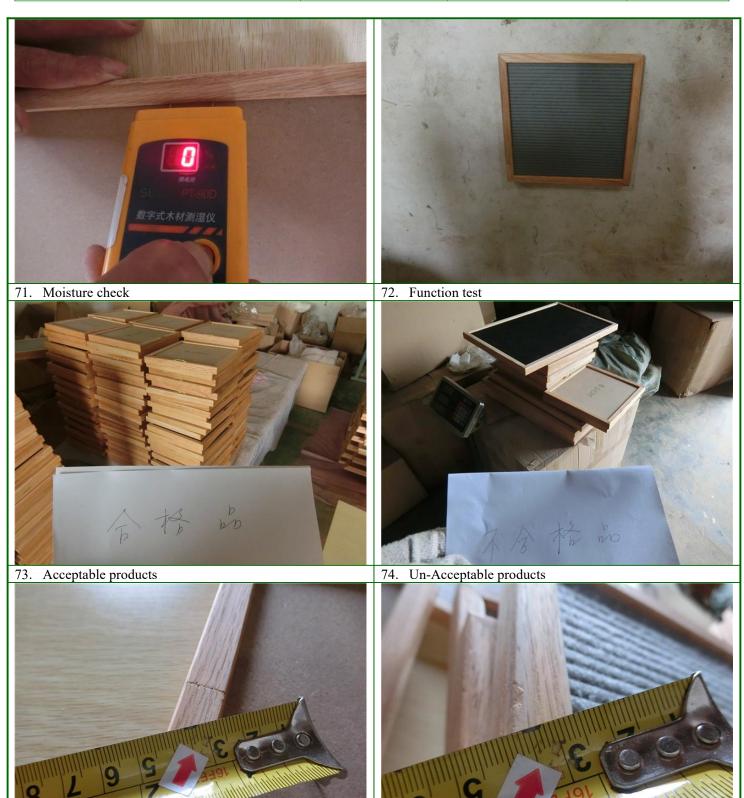

## **G-SPECIAL TEST**

|    | CHECK POINTS                    |                           | FINDINGS                              | RESUL<br>T |
|----|---------------------------------|---------------------------|---------------------------------------|------------|
| 1. | Description Moisture test       |                           | 0-5%                                  | Actual     |
|    | Sample Size: 3pcs/item          |                           |                                       | finding    |
|    | Test method/ Acce               | pted Standard:            | Actual measurement                    |            |
| 2. | Description                     | Function test             | No failure                            | Passed     |
|    | Sample Size:                    | 3pcs/item                 |                                       | rasseu     |
|    | Test method/ Accepted Standard: |                           | Hung on the wall                      |            |
| 3. | Description                     | Unit dimension and weight | Refer to table G-1 for actual finding |            |

 Report Date
 Page 13 of 19

47. Unit weight check

48. Unit weight check

49. Function test

50. Moisture check

51. Acceptable products 52. Acceptable products

Inspection report THIS DOCUMENT IS NON-NEGOTIABLE