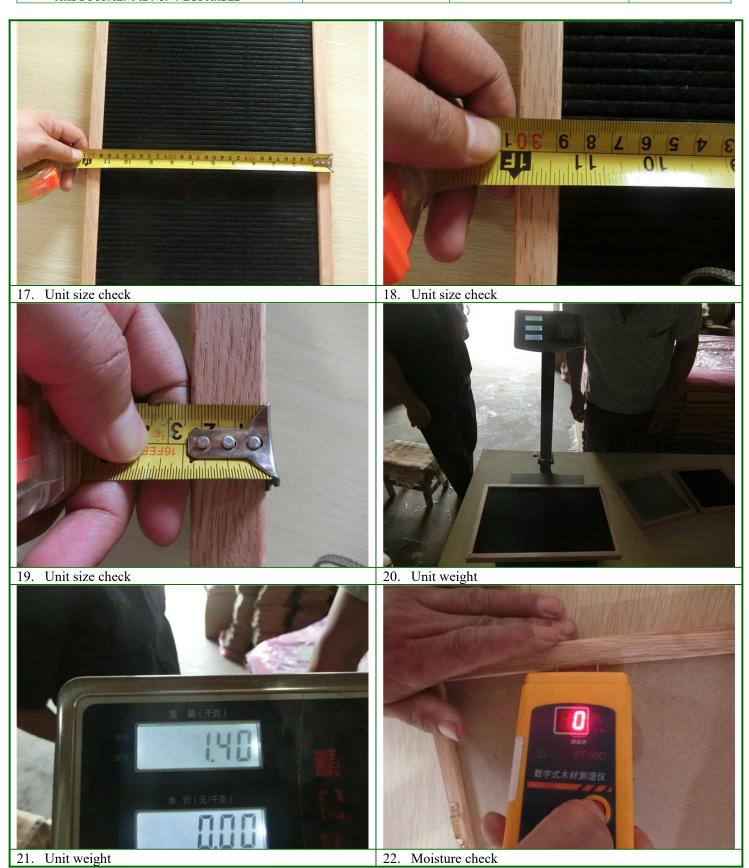

## **G-SPECIAL TEST**

|    | CHECK POINTS                    |                           | FINDINGS                              | RESUL<br>T |
|----|---------------------------------|---------------------------|---------------------------------------|------------|
| 1. | Description Moisture test       |                           | 0-5%                                  | Actual     |
|    | Sample Size: 3pcs/item          |                           |                                       | finding    |
|    | Test method/ Acce               | pted Standard:            | Actual measurement                    |            |
| 2. | Description                     | Function test             | No failure                            | Passed     |
|    | Sample Size:                    | 3pcs/item                 |                                       | rasseu     |
|    | Test method/ Accepted Standard: |                           | Hung on the wall                      |            |
| 3. | Description                     | Unit dimension and weight | Refer to table G-1 for actual finding |            |

#### **G-1: Measurement**

| Point       | Requirement        | Sample 1          | Sample 2          | Sample 3          | Sample 4          | Sample 5          | Unit |
|-------------|--------------------|-------------------|-------------------|-------------------|-------------------|-------------------|------|
| LXWXH       | 12"x18"            | 12"x18"<br>x0.95" | 12"x18"<br>x0.9"  | 12"x18"<br>x0.95" | 12"x18"<br>x0.95" | 12"x18"<br>x1''   | Inch |
| Weight      | /                  | 1.4               | 1.4               | 1.45              | 1.4               | 1.4               | kg   |
| Item: 10x10 | )" oak frame+bla   | ck felt. 600pcs   |                   |                   |                   | l                 |      |
| LXWXH       | 10x10"             | 10"x10"x0.<br>95" | 10"x10"x0.<br>95" | 10"x10"x1'        | 10"x10"x0.        | 10"x10"x0.<br>95" | Inch |
| Weight      | /                  | 0.65              | 0.65              | 0.65              | 0.65              | 0.65              | kg   |
| Item: Oak   | frame+grey felt. 2 | 200pcs            |                   | 1                 | 1                 | 1                 | 1    |
| LXWXH       | 10x10"             | 10"x10"x0.<br>9"  | 10"x10"x0.<br>95" | 10"x10"x0.<br>95" | 10"x10"x0.        | 10"x10"x0.<br>9"  | Inch |
| Weight      | /                  | 0.65              | 0.65              | 0.65              | 0.65              | 0.65              | kg   |