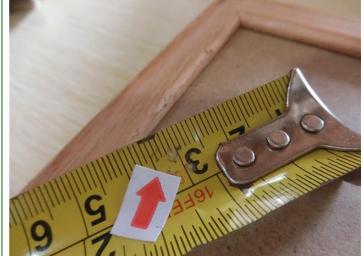

## **G-SPECIAL TEST**

|    | CHECK POINTS                    |                           | FINDINGS                              | RESUL<br>T |
|----|---------------------------------|---------------------------|---------------------------------------|------------|
| 1. | Description Moisture test       |                           | 0-5%                                  | Actual     |
|    | Sample Size: 3pcs/item          |                           |                                       | finding    |
|    | Test method/ Acce               | pted Standard:            | Actual measurement                    |            |
| 2. | Description                     | Function test             | No failure                            | Passed     |
|    | Sample Size:                    | 3pcs/item                 |                                       | rasseu     |
|    | Test method/ Accepted Standard: |                           | Hung on the wall                      |            |
| 3. | Description                     | Unit dimension and weight | Refer to table G-1 for actual finding |            |

| Sample Size:      | 5pcs/item      |                     | Passed |
|-------------------|----------------|---------------------|--------|
| Test method/ Acce | oted Standard: | With rule and scale |        |

#### **G-1: Measurement**

| Point       | Requirement        | Sample 1          | Sample 2          | Sample 3          | Sample 4          | Sample 5          | Unit |
|-------------|--------------------|-------------------|-------------------|-------------------|-------------------|-------------------|------|
| LXWXH       | 12"x18"            | 12"x18"<br>x0.95" | 12"x18"<br>x0.9"  | 12"x18"<br>x0.95" | 12"x18"<br>x0.95" | 12"x18"<br>x1''   | Inch |
| Weight      | /                  | 1.4               | 1.4               | 1.45              | 1.4               | 1.4               | kg   |
| Item: 10x10 | )" oak frame+bla   | ck felt. 600pcs   |                   |                   |                   | l                 |      |
| LXWXH       | 10x10"             | 10"x10"x0.<br>95" | 10"x10"x0.<br>95" | 10"x10"x1'        | 10"x10"x0.        | 10"x10"x0.<br>95" | Inch |
| Weight      | /                  | 0.65              | 0.65              | 0.65              | 0.65              | 0.65              | kg   |
| Item: Oak   | frame+grey felt. 2 | 200pcs            |                   | 1                 | 1                 | 1                 | 1    |
| LXWXH       | 10x10"             | 10"x10"x0.<br>9"  | 10"x10"x0.<br>95" | 10"x10"x0.<br>95" | 10"x10"x0.        | 10"x10"x0.<br>9"  | Inch |
| Weight      | /                  | 0.65              | 0.65              | 0.65              | 0.65              | 0.65              | kg   |