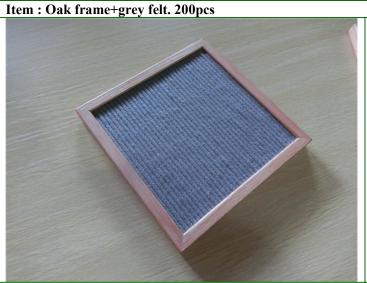

For: Oak frame+grey felt, total 200pcs, Found 14pcs with defective, factory repaired/replaced all defects and 200pcs were acceptable after re-checked by TTS inspector .

So all of 1300pcs of products are acceptable after factory repaired/replaced, then re-checked by TTS inspector. For the found defects detail. Please see workmanship table (Section F) for actual defects finding.