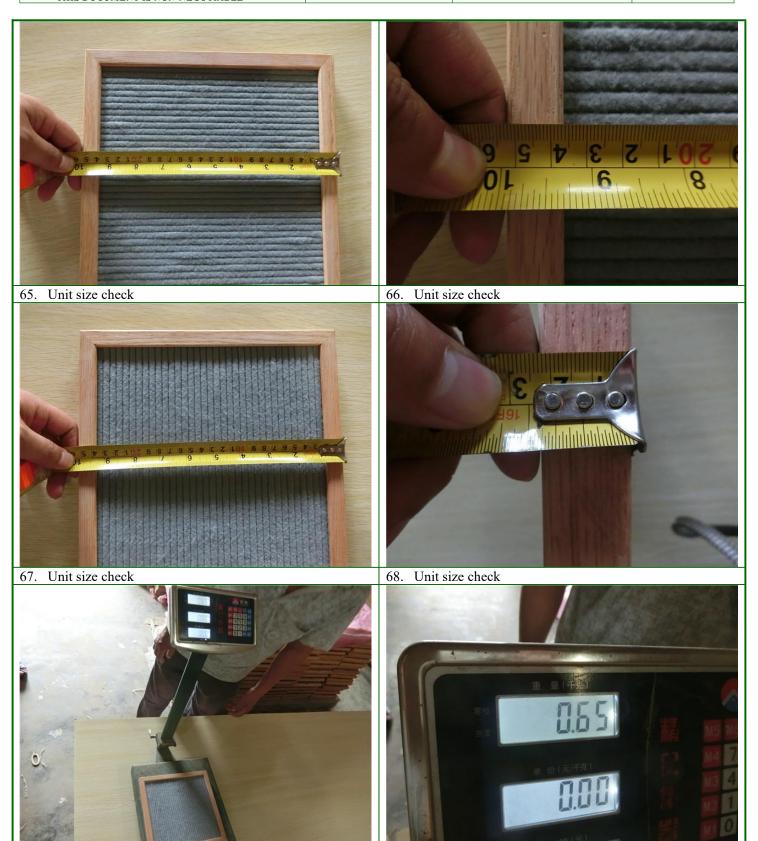

## **G-SPECIAL TEST**

|    | CHECK POINTS                    |                           | FINDINGS                              | RESUL<br>T |
|----|---------------------------------|---------------------------|---------------------------------------|------------|
| 1. | Description Moisture test       |                           | 0-5%                                  | Actual     |
|    | Sample Size: 3pcs/item          |                           |                                       | finding    |
|    | Test method/ Acce               | pted Standard:            | Actual measurement                    |            |
| 2. | Description                     | Function test             | No failure                            | Passed     |
|    | Sample Size:                    | 3pcs/item                 |                                       | rasseu     |
|    | Test method/ Accepted Standard: |                           | Hung on the wall                      |            |
| 3. | Description                     | Unit dimension and weight | Refer to table G-1 for actual finding |            |

#### **G-1: Measurement**

| Point       | Requirement        | Sample 1          | Sample 2          | Sample 3          | Sample 4          | Sample 5          | Unit |
|-------------|--------------------|-------------------|-------------------|-------------------|-------------------|-------------------|------|
| LXWXH       | 12"x18"            | 12"x18"<br>x0.95" | 12"x18"<br>x0.9"  | 12"x18"<br>x0.95" | 12"x18"<br>x0.95" | 12"x18"<br>x1''   | Inch |
| Weight      | /                  | 1.4               | 1.4               | 1.45              | 1.4               | 1.4               | kg   |
| Item: 10x10 | )" oak frame+bla   | ck felt. 600pcs   |                   |                   |                   | l                 |      |
| LXWXH       | 10x10"             | 10"x10"x0.<br>95" | 10"x10"x0.<br>95" | 10"x10"x1'        | 10"x10"x0.        | 10"x10"x0.<br>95" | Inch |
| Weight      | /                  | 0.65              | 0.65              | 0.65              | 0.65              | 0.65              | kg   |
| Item: Oak   | frame+grey felt. 2 | 200pcs            |                   | 1                 | 1                 | 1                 | 1    |
| LXWXH       | 10x10"             | 10"x10"x0.<br>9"  | 10"x10"x0.<br>95" | 10"x10"x0.<br>95" | 10"x10"x0.        | 10"x10"x0.<br>9"  | Inch |
| Weight      | /                  | 0.65              | 0.65              | 0.65              | 0.65              | 0.65              | kg   |