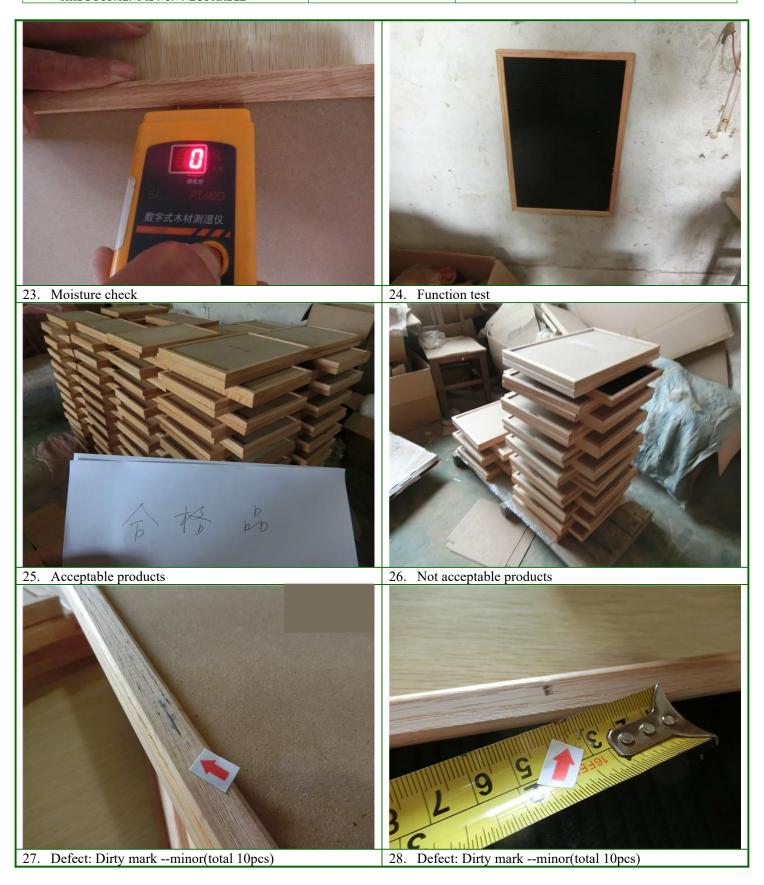

## **G-SPECIAL TEST**

|    | CHECK POINTS                    |                           | FINDINGS                              | RESUL<br>T |
|----|---------------------------------|---------------------------|---------------------------------------|------------|
| 1. | Description Moisture test       |                           | 0-5%                                  | Actual     |
|    | Sample Size: 3pcs/item          |                           |                                       | finding    |
|    | Test method/ Acce               | pted Standard:            | Actual measurement                    |            |
| 2. | Description                     | Function test             | No failure                            | Passed     |
|    | Sample Size:                    | 3pcs/item                 |                                       | rasseu     |
|    | Test method/ Accepted Standard: |                           | Hung on the wall                      |            |
| 3. | Description                     | Unit dimension and weight | Refer to table G-1 for actual finding |            |

| Item/ Color                 | S/S | Defective Description | Critical | Major         | Minor  |
|-----------------------------|-----|-----------------------|----------|---------------|--------|
| 12x18" oak                  |     | Dirty mark on surface | 0        | 0             | 10     |
| frame+black<br>felt. 500pcs |     | Crack on surface      | 0        | 12            | 0      |
| _                           | 500 | Glue mark on surface  | 0        | 0             | 26     |
|                             |     | Product broken        | 0        | 1             | 0      |
|                             |     | Poor material         | 0        | 1             | 0      |
| 10x10" oak                  |     | Crack on surface      | 0        | 45            | 0      |
| frame+black<br>felt. 600pcs | 600 | Dirty mark on surface | 0        | 0             | 9      |
| •                           |     | Poor assembly         | 0        | 0             | 10     |
| Oak frame+grey              |     | Crack on surface      | 0        | 7             | 0      |
| felt. 200pcs                | 200 | Glue mark             | 0        | 0             | 6      |
|                             |     | Gap on edge           | 0        | 0             | 1      |
|                             |     | Total Found:          | 0        | 66            | 62     |
|                             |     | Accept:               | N/A      | N/A           | N/A    |
| Result: Passed, refer to    |     |                       |          | , refer to re | mark 2 |

For: 12x18" oak frame+black felt; total 500pcs, Found 50pcs with defective, factory repaired/replaced all defects and 500pcs were acceptable after re-checked by TTS inspector.

For: 10x10" oak frame+black felt, total 600pcs, Found 64pcs with defective, factory repaired/replaced all defects and 600pcs were acceptable after re-checked by TTS inspector.