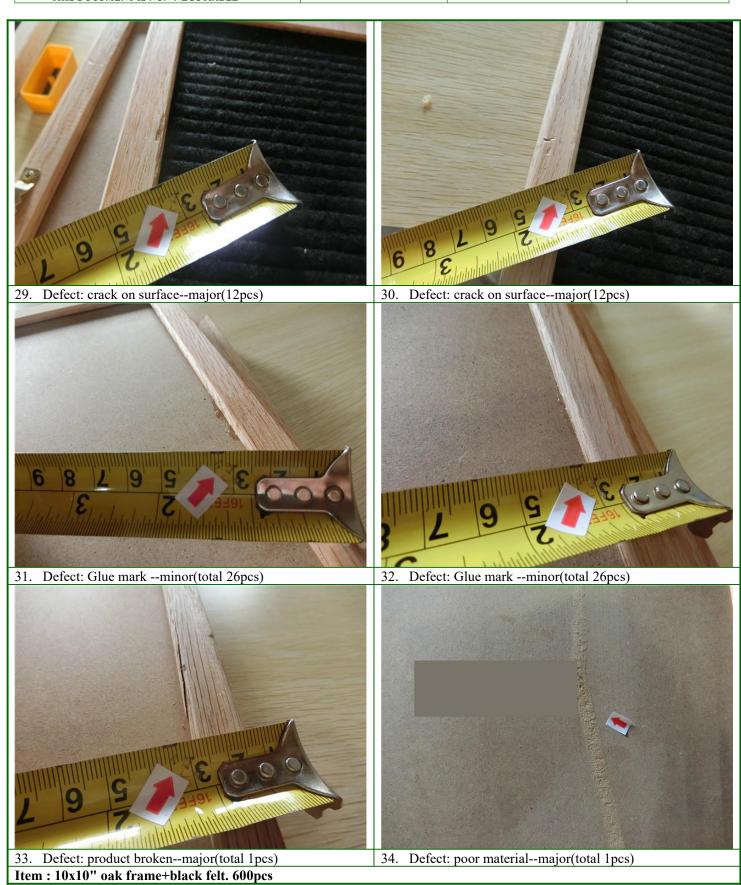

| Item/ Color                 | S/S | Defective Description | Critical | Major         | Minor  |
|-----------------------------|-----|-----------------------|----------|---------------|--------|
| 12x18" oak                  |     | Dirty mark on surface | 0        | 0             | 10     |
| frame+black<br>felt. 500pcs |     | Crack on surface      | 0        | 12            | 0      |
| _                           | 500 | Glue mark on surface  | 0        | 0             | 26     |
|                             |     | Product broken        | 0        | 1             | 0      |
|                             |     | Poor material         | 0        | 1             | 0      |
| 10x10" oak                  |     | Crack on surface      | 0        | 45            | 0      |
| frame+black<br>felt. 600pcs | 600 | Dirty mark on surface | 0        | 0             | 9      |
| •                           |     | Poor assembly         | 0        | 0             | 10     |
| Oak frame+grey              |     | Crack on surface      | 0        | 7             | 0      |
| felt. 200pcs                | 200 | Glue mark             | 0        | 0             | 6      |
|                             |     | Gap on edge           | 0        | 0             | 1      |
|                             |     | Total Found:          | 0        | 66            | 62     |
|                             |     | Accept:               | N/A      | N/A           | N/A    |
| Result: Passed, refer to    |     |                       |          | , refer to re | mark 2 |

For: 12x18" oak frame+black felt; total 500pcs, Found 50pcs with defective, factory repaired/replaced all defects and 500pcs were acceptable after re-checked by TTS inspector.

For: 10x10" oak frame+black felt, total 600pcs, Found 64pcs with defective, factory repaired/replaced all defects and 600pcs were acceptable after re-checked by TTS inspector.