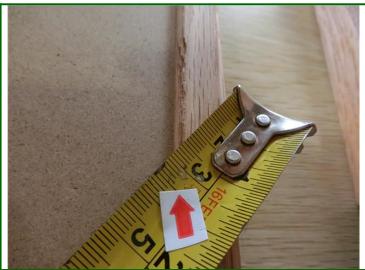

## **G-SPECIAL TEST**

|    | CHECK POINTS                    |                           | FINDINGS                              | RESUL<br>T |
|----|---------------------------------|---------------------------|---------------------------------------|------------|
| 1. | Description Moisture test       |                           | 0-5%                                  | Actual     |
|    | Sample Size: 3pcs/item          |                           |                                       | finding    |
|    | Test method/ Acce               | pted Standard:            | Actual measurement                    |            |
| 2. | Description                     | Function test             | No failure                            | Passed     |
|    | Sample Size:                    | 3pcs/item                 |                                       | rasseu     |
|    | Test method/ Accepted Standard: |                           | Hung on the wall                      |            |
| 3. | Description                     | Unit dimension and weight | Refer to table G-1 for actual finding |            |

| Sample Size:      | 5pcs/item      |                     | Passed |
|-------------------|----------------|---------------------|--------|
| Test method/ Acce | oted Standard: | With rule and scale |        |

#### **G-1: Measurement**

| Point       | Requirement        | Sample 1          | Sample 2          | Sample 3          | Sample 4          | Sample 5          | Unit |
|-------------|--------------------|-------------------|-------------------|-------------------|-------------------|-------------------|------|
| LXWXH       | 12"x18"            | 12"x18"<br>x0.95" | 12"x18"<br>x0.9"  | 12"x18"<br>x0.95" | 12"x18"<br>x0.95" | 12"x18"<br>x1''   | Inch |
| Weight      | /                  | 1.4               | 1.4               | 1.45              | 1.4               | 1.4               | kg   |
| Item: 10x10 | )" oak frame+bla   | ck felt. 600pcs   |                   |                   |                   | l                 |      |
| LXWXH       | 10x10"             | 10"x10"x0.<br>95" | 10"x10"x0.<br>95" | 10"x10"x1'        | 10"x10"x0.        | 10"x10"x0.<br>95" | Inch |
| Weight      | /                  | 0.65              | 0.65              | 0.65              | 0.65              | 0.65              | kg   |
| Item: Oak   | frame+grey felt. 2 | 200pcs            |                   | 1                 | 1                 | 1                 | 1    |
| LXWXH       | 10x10"             | 10"x10"x0.<br>9"  | 10"x10"x0.<br>95" | 10"x10"x0.<br>95" | 10"x10"x0.        | 10"x10"x0.<br>9"  | Inch |
| Weight      | /                  | 0.65              | 0.65              | 0.65              | 0.65              | 0.65              | kg   |